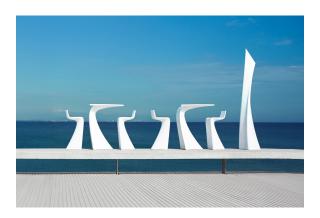

ia the DMX transmitter (not included). There are two options to choose from: Professional XLR DMX and Home WIFI DMX. (Remote control included). Optional battery

RGBW LED BATTERY Ref. 53031Y



Unit with internal lighting with battery-powered RGBW LED technology. Includes charger and remote control for switching colors and charger. Available only in matte ice white finish.

RGBW LED DMX BATTERY Ref. 53031DY



Unit with internal lighting with RGBW LED technology and remote control unit for switching colors. Also controlLED by DMX-1024 (wireless), enabling communication between one or more products simultaneously via the DMX



transmitter (not included). There are two options to choose from: Professional XLR DMX and Home WIFI DMX. (Remote control included).

# **VOUDOM**

## **Ambients**