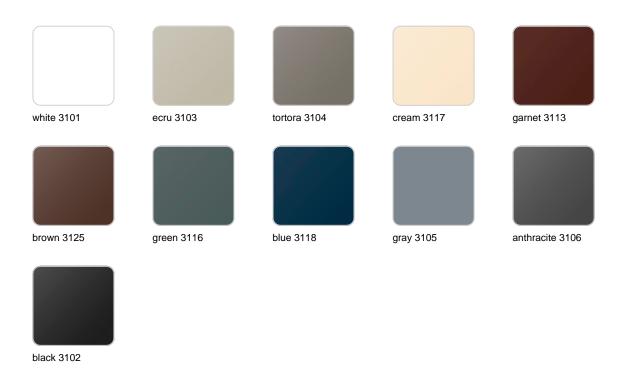

Products / Stools & Ottomans / Wing Bar Stool

# Wing bar stool

by A-cero

The outdoor furniture's Wing Collection by <u>A-cero</u> for <u>Vondom</u>, emerged from the fusion of straight and curved lines projected in a dynamic manner, resulting in a unique design.





## Info

### Description

Made of polyethylene resin by rotational moulding. 100% Recyclable. Item suitable for indoor and outdoor use. Available in different finishes.

Weight: 5.51 Kg



# **VOUDOM**

## **Finishes**

#### finishes

#### BASIC Ref. 53031



Matt Polyethylene

LACQUERED Ref. 53031F

## **VOUDOM**



Lacquered Polyethylene

## lighting

RGBW LED Ref. 53031L



ice 2101

Unit with internal lighting with RGBW LED technology and remote control unit for switching colors. Available only in matte ice white finish. Remote control included.

RGBW LED DMX Ref. 53031D





Unit with internal lighting with RGBW LED technology and remote control unit for switching colors. Also controlLED by DMX-1024 (wireless), enabling communication between one or more products simultaneously via the DMX transmitter (not included). There are two options to choose from: Professional XLR DMX and Home WIFI DMX. (Remote control included). Optional battery

RGBW LED BATTERY Ref. 53031Y



Unit with internal lighting with battery-powered RGBW LED technology. Includes charger and remote control for switching colors an