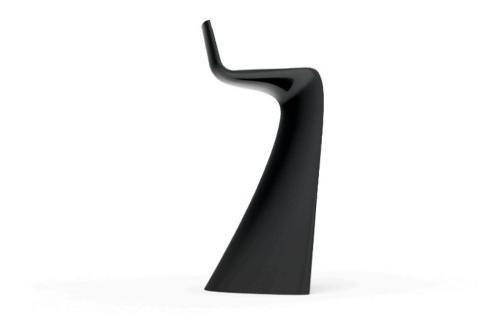

# Wing bar stool

by A-cero

The outdoor furniture's Wing Collection by <u>A-cero</u> for <u>Vondom</u>, emerged from the fusion of straight and curved lines projected in a dynamic manner, resulting in a unique design.

### Description

Made of polyethylene resin by rotational moulding. 100% Recyclable. Item suitable for indoor and outdoor use. Available in different finishes.

Weight: 5.51 Kg