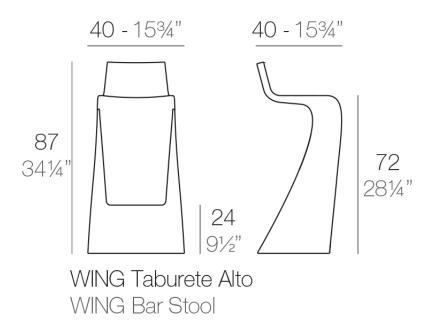

### Description

Made of polyethylene resin by rotational moulding. 100% Recyclable. Item suitable for indoor and outdoor use. Available in different finishes.

Weight: 5.51 Kg