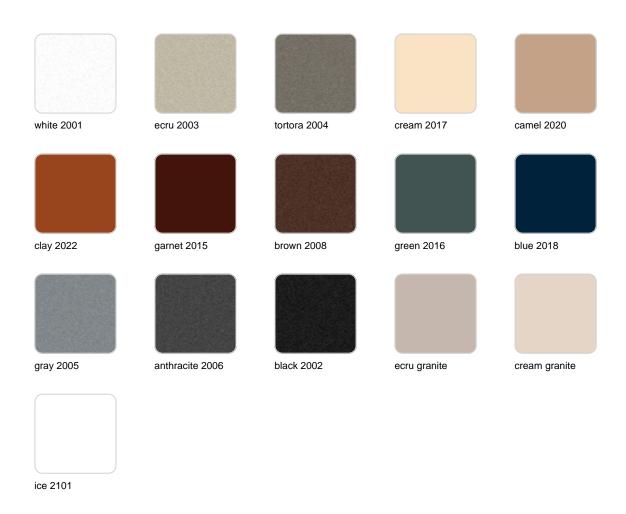

## **Finishes**

#### finishes

#### BASIC Ref. 53031

Matt Polyethylene

LACQUERED Ref. 53031F