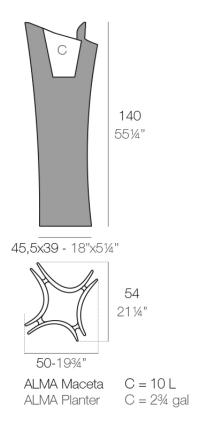

### Description

Pot made of polyethylene resin by rotational moulding. 100% Recyclable. Item suitable for indoor and outdoor use. Available in different finishes.

Weight: 17.87 Kg