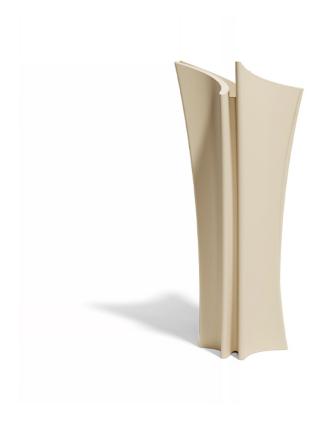

# Alma planter

by A-cero

This outdoor furniture collection takes inspiration from the Japanese art of Origami, which involves folding paper to create a variety of forms, all while adhering to the philosophy of "Less is more".

The <u>Alma planter</u>, on the other hand, is inspired by the architecture of the towers of Dubai.

Designed by A-Cero.

### Description

Pot made of polyethylene resin by rotational moulding. 100% Recyclable. Item suitable for indoor and outdoor use. Available in different finishes.

Weight: 17.87 Kg