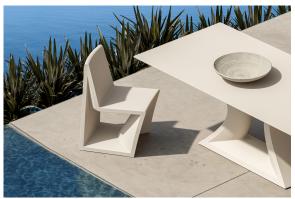

## Rest table 200x100x76

by A-cero

This outdoor furniture collection takes inspiration from the Japanese art of Origami, which involves folding paper to create a variety of forms, all while adhering to the philosophy of "Less is more".

#### Description

Table Made of polyethylene resin by rotational moulding. 100% Recyclable. Item suitable for indoor and outdoor use. Tabletop of HPL, Full White or Glass. Available in different finishes.

Weight: 104.65 Kg

REST Mesa REST Table