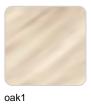

RGBW LED technology. Includes charger and remote control for switching colors and charger. Available only in matte ice white finish.

**RGBW LED DMX BATTERY** 



Ref. 53010DY



ice 2101

Unit with internal lighting with RGBW LED technology and remote control unit for switching colors. Also controlLED by DMX-1024 (wireless), enabling communication between one or more products simultaneously via the DMX transmitter (not included). There are two options to choose from: Professional XLR DMX and Home WIFI DMX. (Remote control included).

#### tabletops

**HPL** 

Ref. VVAR02176



white(black edge)



ecru(black edge)



black(black edge)

HPL black edge

Solid Core

Ref. VVAR02176B



smoked



ecru stone



tortora stone



black stone



gray stone



#### Solid Core wood Ref. VVAR02176B





oak2

### **Ambients**