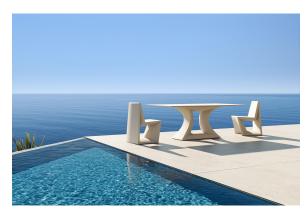

s charger and remote control for switching colors and charger. Available only in matte ice white finish.

**RGBW LED DMX BATTERY** 



Ref. 53010DY



ice 2101

Unit with internal lighting with RGBW LED technology and remote control unit for switching colors. Also controlLED by DMX-1024 (wireless), enabling communication between one or more products simultaneously via the DMX transmitter (not included). There are two options to choose from: Professional XLR DMX and Home WIFI DMX. (Remote control included).

#### tabletops

**HPL** 

Ref. VVAR02176



white(black edge)



ecru(black edge)



black(black edge)

HPL black edge

Solid Core

Ref. VVAR02176B



smoked



ecru stone



tortora stone



black stone



gray stone



#### Solid Core wood Ref. VVAR02176B





oak2

### **Ambients**