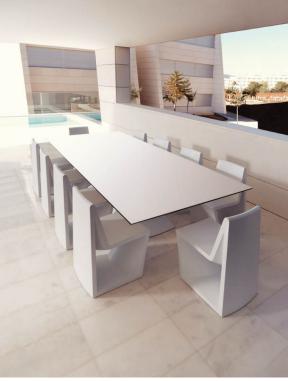

arger and remote control for switching colors and charger. Available only in matte ice white finish.

**RGBW LED DMX BATTERY** 



Ref. 53010DY



ice 2101

Unit with internal lighting with RGBW LED technology and remote control unit for switching colors. Also controlLED by DMX-1024 (wireless), enabling communication between one or more products simultaneously via the DMX transmitter (not included). There are two options to choose from: Professional XLR DMX and Home WIFI DMX. (Remote control included).

#### tabletops

**HPL** 

Ref. VVAR02176



white(black edge)



ecru(black edge)



black(black edge)

HPL black edge

Solid Core

Ref. VVAR02176B



smoked



ecru stone



tortora stone



black stone



gray stone



#### Solid Core wood Ref. VVAR02176B





oak2

### **Ambients**