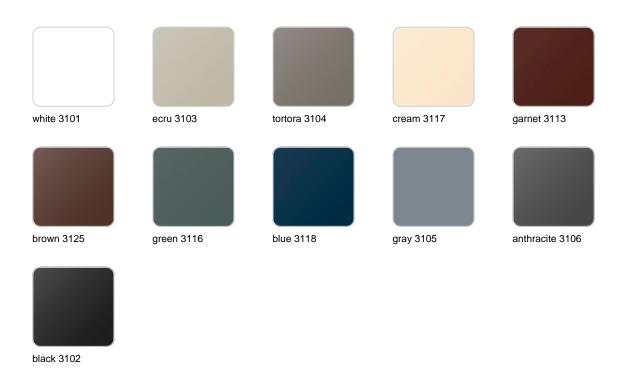

#### BASIC Ref. 53010B

Matt Polyethylene LACQUERED Ref. 53010F

Lacquered Polyethylene