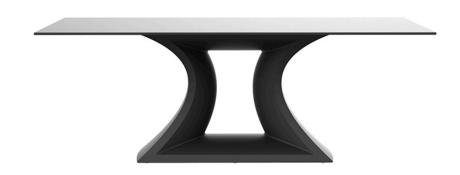

## Rest table 200x100x76

by A-cero

This outdoor furniture collection takes inspiration from the Japanese art of Origami, which involves folding paper to create a variety of forms, all while adhering to the philosophy of "Less is more".

#### Description

Table Made of polyethylene resin by rotational moulding. 100% Recyclable. Item suitable for indoor and outdoor use. Tabletop of HPL, Full White or Glass. Available in different finishes.