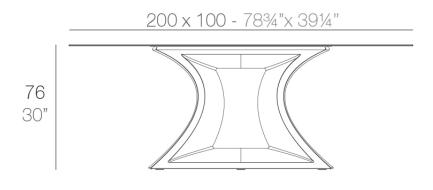

Products / Dining Tables / Rest Table 200x100x76

## Rest table 200x100x76

by A-cero

This outdoor furniture collection takes inspiration from the Japanese art of Origami, which involves folding paper to create a variety of forms, all while adhering to the philosophy of "Less is more".

The <u>Alma planter</u>, on the other hand, is inspired by the architecture of the towers of Dubai.

Designed by A-Cero.



### Info

#### Description

Table Made of polyethylene resin by rotational moulding. 100% Recyclable. Item suitable for indoor and outdoor use. Tabletop of HPL, Full White or Glass. Available in different finishes.

Weight: 104.65 Kg



REST Mesa REST Table

### **Finishes**

#### finishes

#### BASIC Ref. 53010B



Matt Polyethylene LACQUERED Ref. 53010F



Lacquered Polyethylene

#### lighting

WHITE LED Ref. 53010W



ice 2101

White internally lit unit with LED technology. Available only in matte ice white finish.

RGBW LED Ref. 53010L





Unit with internal lighting with RGBW LED technology and remote control unit for switching colors. Available only in matte ice white finish. Remote control included.

**RGBW LED DMX** Ref. 53010D



Unit with internal lighting with RGBW LED technology and remote control unit for switching colors. Also controlLED by DMX-1024 (wireless), enabling communication between one or more products simultaneously via the DMX transmitter (not included). There are two options to choose from: P