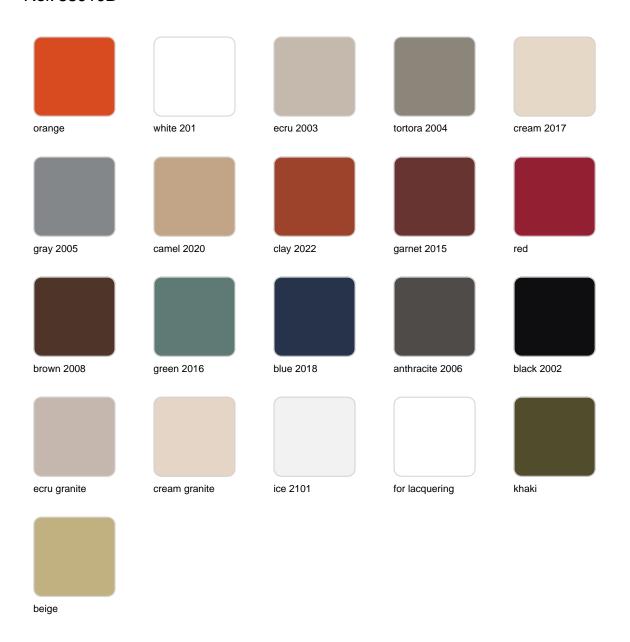

#### BASIC Ref. 53010B

Matt Polyethylene LACQUERED Ref. 53010F

Lacquered Polyethylene