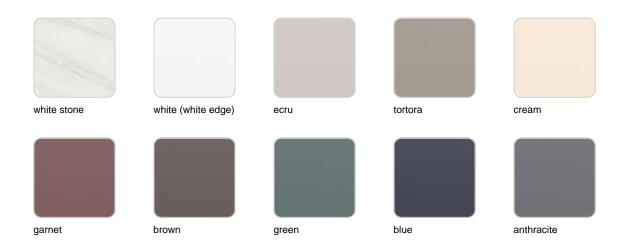

### **Finishes**

#### finishes

#### BASIC Ref. 53010B

Matt Polyethylene LACQUERED Ref. 53010F

Lacquered Polyethylene