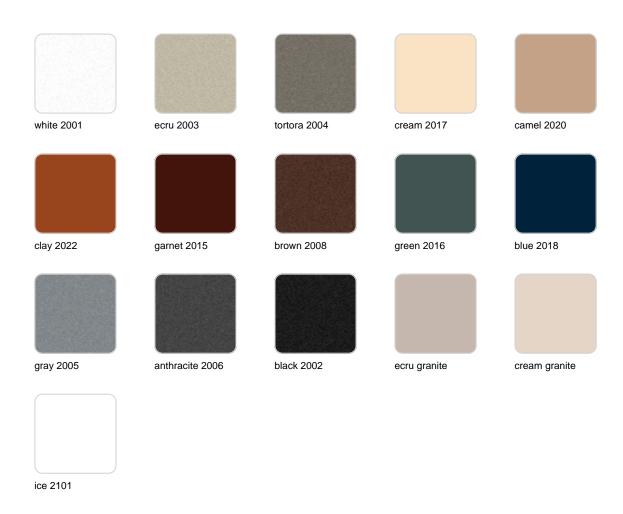

## **Finishes**

#### finishes

#### BASIC Ref. 53009

Matt Polyethylene

LACQUERED Ref. 53009F