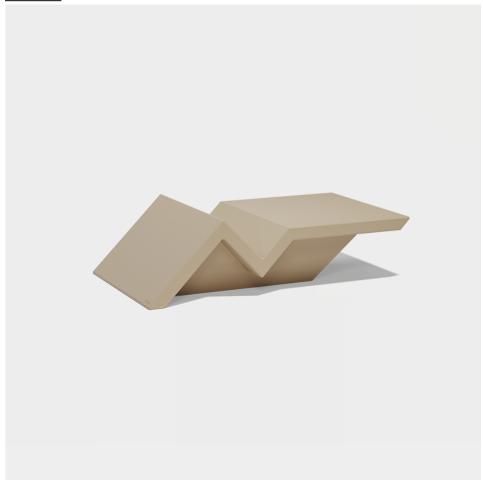

Products / Low Tables / Rest Sun Chaise Table 87x50x24

## Rest sun chaise table 87x50x24

by A-cero

This outdoor furniture collection takes inspiration from the Japanese art of Origami, which involves folding paper to create a variety of forms, all while adhering to the philosophy of "Less is more".

### Description

Made of polyethylene resin by rotational moulding. 100% Recyclable. Item suitable for indoor and outdoor use. Available in different finishes.

Weight: 7 Kg

REST Mesa Tumbona REST Sun Chaise Table