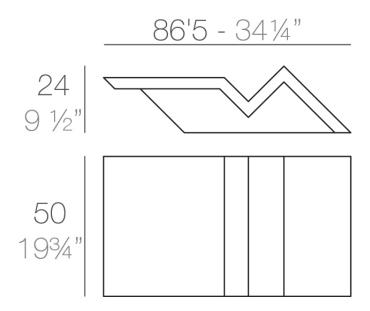

Products / Low Tables / Rest Sun Chaise Table 87x50x24

### Description

Made of polyethylene resin by rotational moulding. 100% Recyclable. Item suitable for indoor and outdoor use. Available in different finishes.

Weight: 7 Kg

REST Mesa Tumbona REST Sun Chaise Table