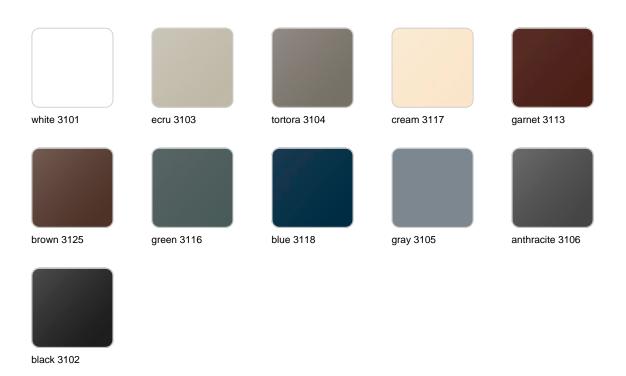

Products / Low Tables / Rest Sun Chaise Table 87x50x24

## Rest sun chaise table 87x50x24

by A-cero

This outdoor furniture collection takes inspiration from the Japanese art of Origami, which involves folding paper to create a variety of forms, all while adhering to the philosophy of "Less is more".

The <u>Alma planter</u>, on the other hand, is inspired by the architecture of the towers of Dubai.

Designed by A-Cero.





### Info

### Description

Made of polyethylene resin by rotational moulding. 100% Recyclable. Item suitable for indoor and outdoor use. Available in different finishes.

Weight: 7 Kg



REST Mesa Tumbona REST Sun Chaise Table

## **VOUDOM**

## **Finishes**

#### finishes

#### BASIC Ref. 53009



Matt Polyethylene

LACQUERED Ref. 53009F

## **VOUDOM**



Lacquered Polyethylene

## lighting

WHITE LED Ref. 53009W



ice 2101

White internally lit unit with LED technology. Available only in matte ice white finish.

RGBW LED Ref. 53009L





Unit with internal lighting with RGBW LED technology and remote control unit for switching colors. Available only in matte ice white finish. Remote control included.

**RGBW LED DMX** Ref. 53009D



Unit with internal lighting with RGBW LED technology and remote control unit for switching colors. Also controlLED by DMX-1024 (wireless), enabling communication between one or more products simultaneously via the DMX transmitter (not included). There are two options to choose from: Professional XLR DMX and Home WIFI DMX. (Remote control included). Optional battery

**RGBW LED BATTERY** Ref. 53009Y



ice 21