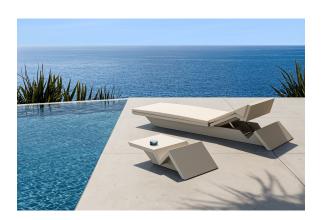

ncluded). There are two options to choose from: Professional XLR DMX and Home WIFI DMX. (Remote control included). Optional battery

**RGBW LED BATTERY** Ref. 53009Y



ice 2101

Unit with internal lighting with battery-powered RGBW LED technology. Includes charger and remote control for switching colors and charger. Available only in matte ice white finish.

**RGBW LED DMX BATTERY** 



Ref. 53009DY



ice 2101

Unit with internal lighting with RGBW LED technology and remote control unit for switching colors. Also controlLED by DMX-1024 (wireless), enabling communication between one or more products simultaneously via the DMX transmitter (not included). There are two options to choose from: Professional XLR DMX and Home WIFI DMX. (Remote control included).

# **VOUDOM**

## **Ambients**