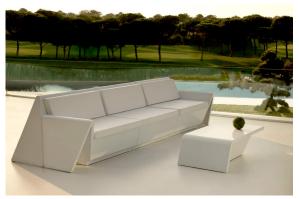

## Rest coffee table 106x56x30

by A-cero

This outdoor furniture collection takes inspiration from the Japanese art of Origami, which involves folding paper to create a variety of forms, all while adhering to the philosophy of "Less is more".

### Description

Made of polyethylene resin by rotational moulding. 100% Recyclable. Item suitable for indoor and outdoor use. Available in different finishes.

Weight: 12.5 Kg