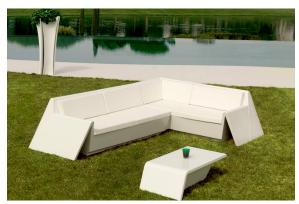

## Rest coffee table 106x56x30

by A-cero

This outdoor furniture collection takes inspiration from the Japanese art of Origami, which involves folding paper to create a variety of forms, all while adhering to the philosophy of "Less is more".

### Description

Made of polyethylene resin by rotational moulding. 100% Recyclable. Item suitable for indoor and outdoor use. Available in different finishes.

Weight: 12.5 Kg