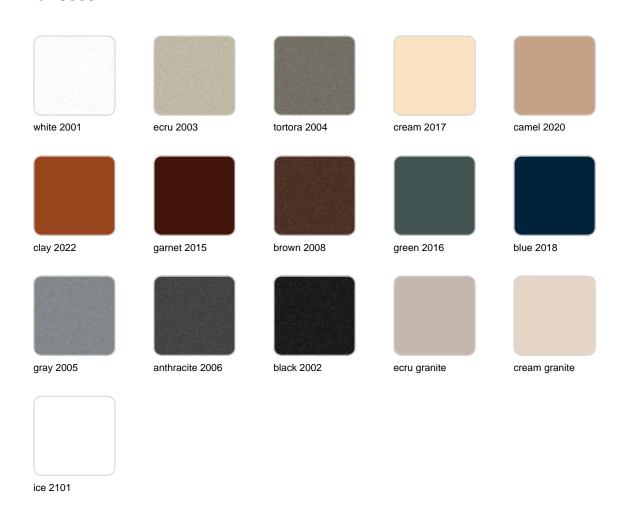

## **Finishes**

#### finishes

#### BASIC Ref. 53007

Matt Polyethylene

LACQUERED Ref. 53007F