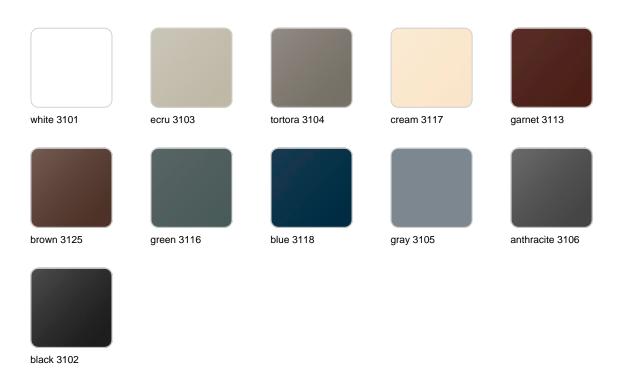

Products / Low Tables / Rest Coffee Table 106x56x30

## Rest coffee table 106x56x30

by A-cero

This outdoor furniture collection takes inspiration from the Japanese art of Origami, which involves folding paper to create a variety of forms, all while adhering to the philosophy of "Less is more".

The <u>Alma planter</u>, on the other hand, is inspired by the architecture of the towers of Dubai.

Designed by A-Cero.





### Info

### Description

Made of polyethylene resin by rotational moulding. 100% Recyclable. Item suitable for indoor and outdoor use. Available in different finishes.

Weight: 12.5 Kg



# **VOUDOM**

## **Finishes**

#### finishes

#### BASIC Ref. 53007



Matt Polyethylene

LACQUERED Ref. 53007F

## **VOUDOM**



Lacquered Polyethylene

## lighting

WHITE LED Ref. 53007W



ice 2101

White internally lit unit with LED technology. Available only in matte ice white finish.

RGBW LED Ref. 53007L





Unit with internal lighting with RGBW LED technology and remote control unit for switching colors. Available only in matte ice white finish. Remote control included.

**RGBW LED DMX** Ref. 53007D



Unit with internal lighting with RGBW LED technology and remote control unit for switching colors. Also controlLED by DMX-1024 (wireless), enabling communication between one or more products simultaneously via the DMX transmitter (not included). There are two options to choose from: Professional XLR DMX and Home WIFI DMX. (Remote control included). Optional battery

**RGBW LED BATTERY** Ref. 53007Y



ice 21