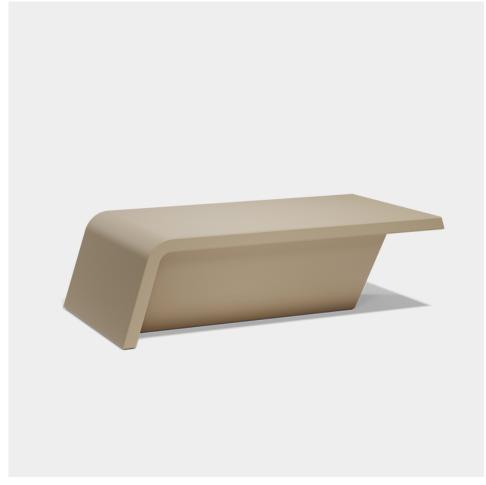

## Rest coffee table 106x56x30

by A-cero

This outdoor furniture collection takes inspiration from the Japanese art of Origami, which involves folding paper to create a variety of forms, all while adhering to the philosophy of "Less is more".

### Description

Made of polyethylene resin by rotational moulding. 100% Recyclable. Item suitable for indoor and outdoor use. Available in different finishes.

Weight: 12.5 Kg