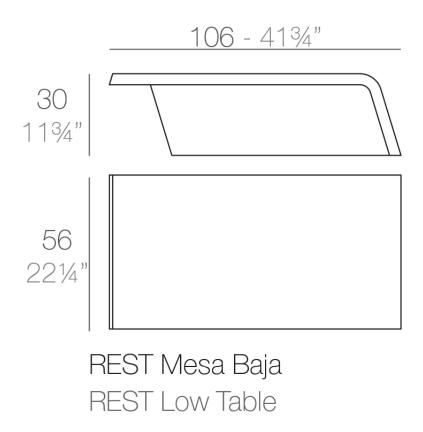

Products / Low Tables / Rest Coffee Table 106x56x30

### Description

Made of polyethylene resin by rotational moulding. 100% Recyclable. Item suitable for indoor and outdoor use. Available in different finishes.

Weight: 12.5 Kg