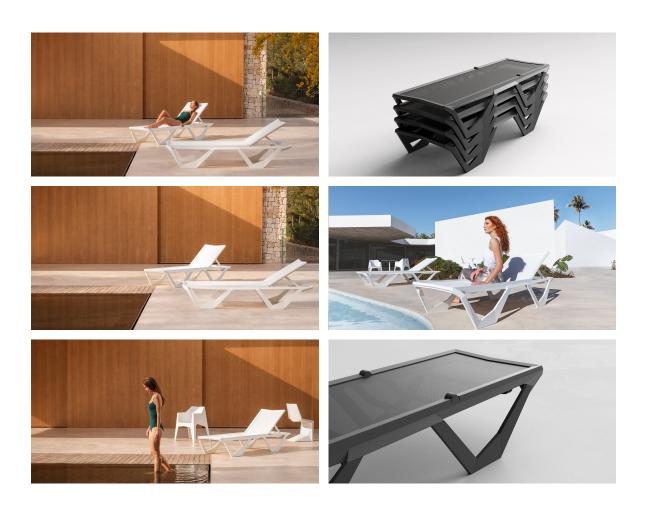

the Voxel collection of contemporary outdoor furniture embodies a sophisticated and sleek design that enhances any space. This modern outdoor collection features **geometric and faceted shapes** crafted from high-quality injection-molded plastic. It consists of a <u>chair</u>, an <u>armchair</u>, a luxurious <u>sun lounger</u> and a new bar stool, each combining form and function to create stylish and durable outdoor furnishings.



## **VOUDOM**

#### Info

#### Description

Manufactured in polypropylene by injection. Stackable. High resistance to breakage and impact. Available in various colors. Suitable for indoor and outdoor use. 100% recyclable.

Weight: 20.29 Kg





#### **Finishes**

#### finishes

BASIC PP Ref. 51035



Available in various colors

# **VOUDOM**

## **Ambients**