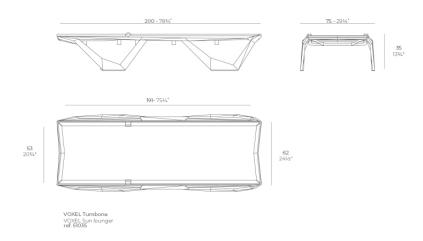

#### Description

Manufactured in polypropylene by injection. Stackable. High resistance to breakage and impact. Available in various colors. Suitable for indoor and outdoor use. 100% recyclable.

Weight: 20.29 Kg