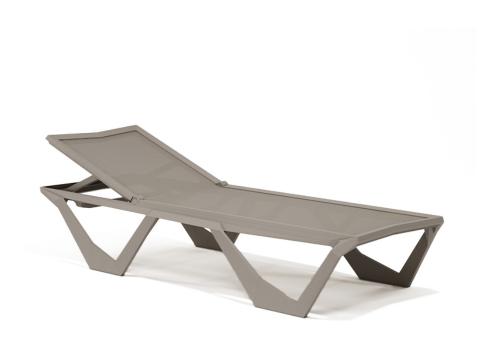

## Voxel sun chaise

by Karim Rashid

Designed by the renowned <u>Karim Rashid</u> for <u>Vondom</u>, the Voxel collection of contemporary outdoor furniture embodies a sophisticated and sleek design that enhances any space. This modern outdoor collection features **geometric and faceted shapes** crafted from high-quality injection-molded plastic. It consists of a <u>chair</u>, an <u>armchair</u>, a luxurious <u>sun lounger</u> and a new bar stool, each combining form and function to create stylish and durable outdoor furnishings.