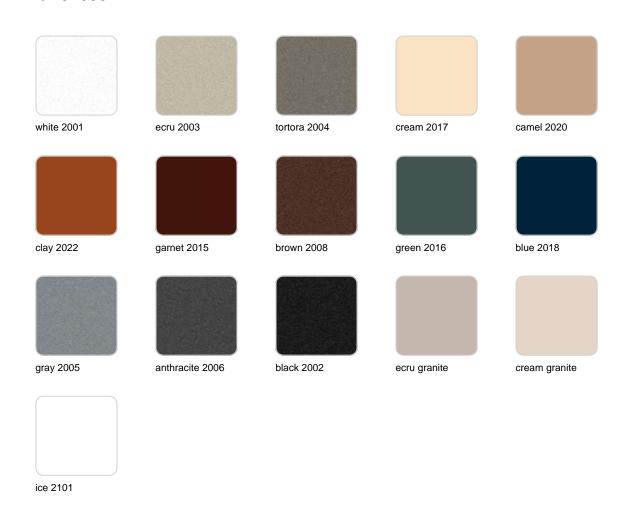

#### BASIC Ref. 51030

Matt Polyethylene

LACQUERED Ref. 51030F

Lacquered Polyethylene