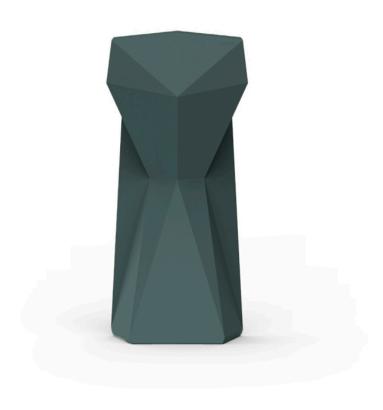

## Vertex bar stool

by Karim Rashid

**KARIM RASHID**'s latest masterpiece can be witnessed in **VERTEX** – a range of contemporary and sculpted <u>outdoor and indoor designer furniture collection</u> created exclusively for the Spanish brand **VONDOM**.

#### Description

Made of polyethylene resin by rotational moulding. 100% Recyclable. Item suitable for indoor and outdoor use. Available in different finishes.

Weight: 5.51 Kg