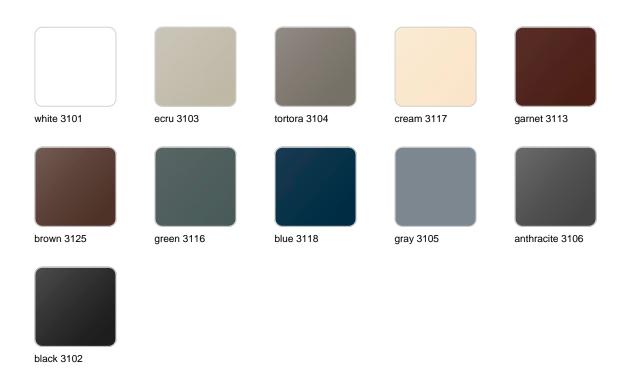

#### BASIC Ref. 51030

Matt Polyethylene

LACQUERED Ref. 51030F

Lacquered Polyethylene