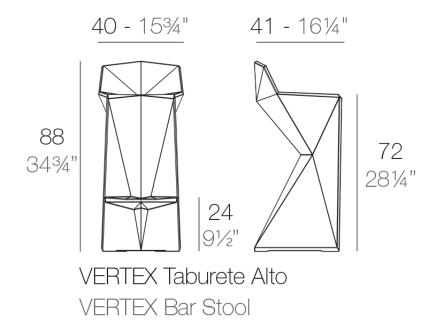

#### Description

Made of polyethylene resin by rotational moulding. 100% Recyclable. Item suitable for indoor and outdoor use. Available in different finishes.

Weight: 5.51 Kg