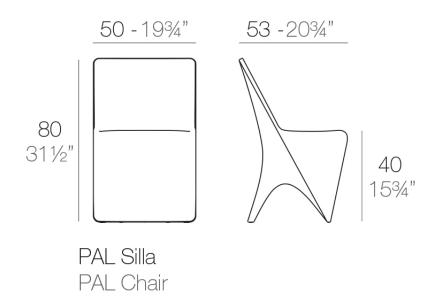

Products / Chairs / Pal Chair

## Pal chair

by Karim Rashid

Pal is, as the name suggests, a friendly and modern line of indoor & outdoor furniture design by Karim Rashid for the Spanish brand Vondom. This collection features a range of design furniture that is exclusive, minimalistic, and comes in a variety of colors.



### Info

### Description

Made of polyethylene resin by rotational moulding. 100% Recyclable. Item suitable for indoor and outdoor use. Available in different finishes.

Weight: 7.5 Kg



### **Finishes**

#### finishes

#### BASIC Ref. 51025



Matt Polyethylene

LACQUERED Ref. 51025F



Lacquered Polyethylene

## **Ambients**