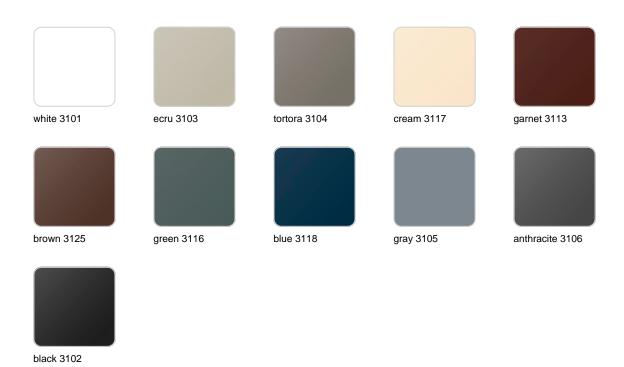

### **Finishes**

#### finishes

#### BASIC Ref. 51025

Matt Polyethylene

LACQUERED Ref. 51025F

Lacquered Polyethylene