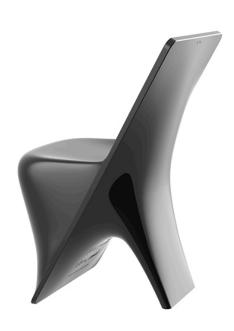

## Pal chair

by Karim Rashid

Pal is, as the name suggests, a friendly and modern line of indoor & outdoor furniture design by Karim Rashid for the Spanish brand Vondom. This collection features a range of design furniture that is exclusive, minimalistic, and comes in a variety of colors.

### Description

Made of polyethylene resin by rotational moulding. 100% Recyclable. Item suitable for indoor and outdoor use. Available in different finishes.

Weight: 7.5 Kg