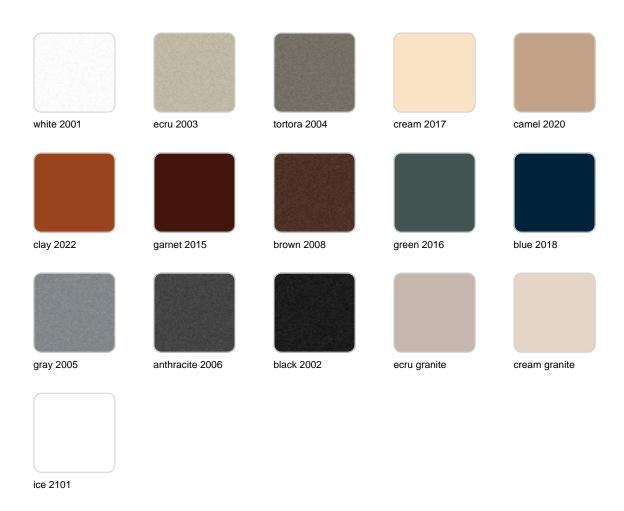

### **Finishes**

#### finishes

#### BASIC Ref. 51025

Matt Polyethylene

LACQUERED Ref. 51025F

Lacquered Polyethylene