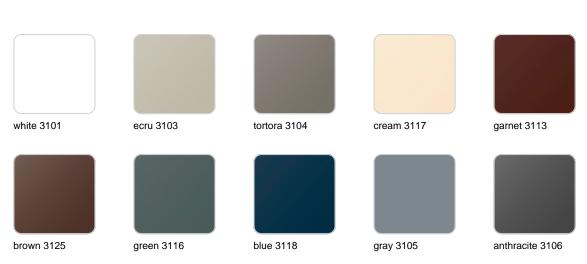

## Finishes

finishes

| BASIC<br>Ref. 51024A |                 |              |              |               |
|----------------------|-----------------|--------------|--------------|---------------|
|                      |                 |              |              |               |
| white 2001           | ecru 2003       | tortora 2004 | cream 2017   | camel 2020    |
| clay 2022            | garnet 2015     | brown 2008   | green 2016   | blue 2018     |
|                      |                 |              |              |               |
| gray 2005            | anthracite 2006 | black 2002   | ecru granite | cream granite |
|                      |                 |              |              |               |

#### SELF-WATERING Ref. 51024R

| white 2001 | ecru 2003       | tortora 2004 | cream 2017   | camel 2020    |
|------------|-----------------|--------------|--------------|---------------|
|            |                 |              |              |               |
| clay 2022  | garnet 2015     | brown 2008   | green 2016   | blue 2018     |
|            |                 |              |              |               |
| gray 2005  | anthracite 2006 | black 2002   | ecru granite | cream granite |
|            |                 |              |              |               |