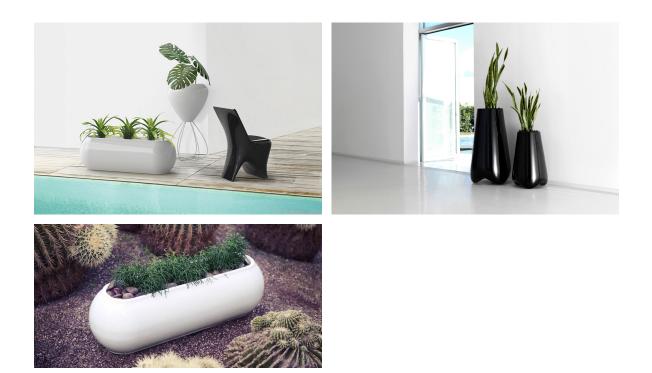

## Pal jardiniere by Karim Rashid

Pal is, as the name suggests, a friendly and modern line of indoor & outdoor furniture design by <u>Karim Rashid</u> for the Spanish brand <u>Vondom</u>. This collection features a range of design furniture that is exclusive, minimalistic, and comes in a variety of colors.

### Description

Pot made of polyethylene resin by rotational moulding. 100% Recyclable. Item suitable for indoor and outdoor use. Available in different finishes.