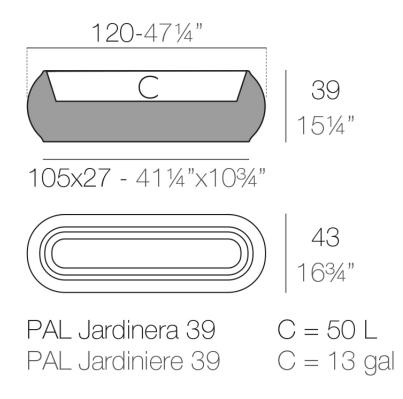

### Description

Pot made of polyethylene resin by rotational moulding. 100% Recyclable. Item suitable for indoor and outdoor use. Available in different finishes.