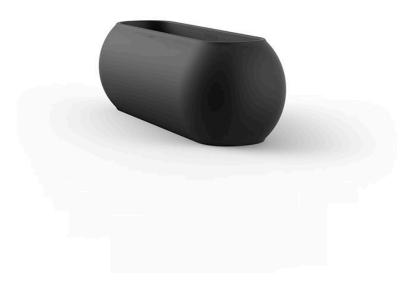

## Pal jardiniere by Karim Rashid

Pal is, as the name suggests, a friendly and modern line of indoor & outdoor furniture design by <u>Karim Rashid</u> for the Spanish brand <u>Vondom</u>. This collection features a range of design furniture that is exclusive, minimalistic, and comes in a variety of colors.

### Description

Pot made of polyethylene resin by rotational moulding. 100% Recyclable. Item suitable for indoor and outdoor use. Available in different finishes.