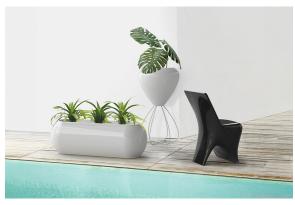

options to choose from: Professional XLR DMX and Home WIFI DMX. (Remote control included). Optional battery

RGBW LED BATTERY Ref. 51022Y



Unit with internal lighting with battery-powered RGBW LED technology. Includes charger and remote control for switching colors and charger. Available only in matte ice white finish.

RGBW LED DMX BATTERY Ref. 51022DY



ice 2101

Unit with internal lighting with RGBW LED technology and remote control unit for switching colors. Also controlLED by DMX-1024 (wireless), enabling communication between one or more products simultaneously via the DMX

transmitter (not included). There are two options to choose from: Professional XLR DMX and Home WIFI DMX. (Remote control included).

#### estructura

#### ALUMINIUM Ref. VVAR00652





black

## **Ambients**