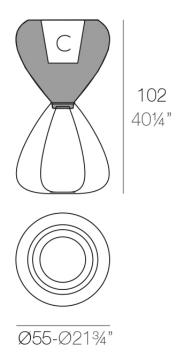

### Description

Pot made of polyethylene resin by rotational moulding. 100% Recyclable. Item suitable for indoor and outdoor use. Available in different finishes.

PAL Macetero 102 C = 20 LPAL Planter 102  $C = 5\frac{1}{2} gal$ 