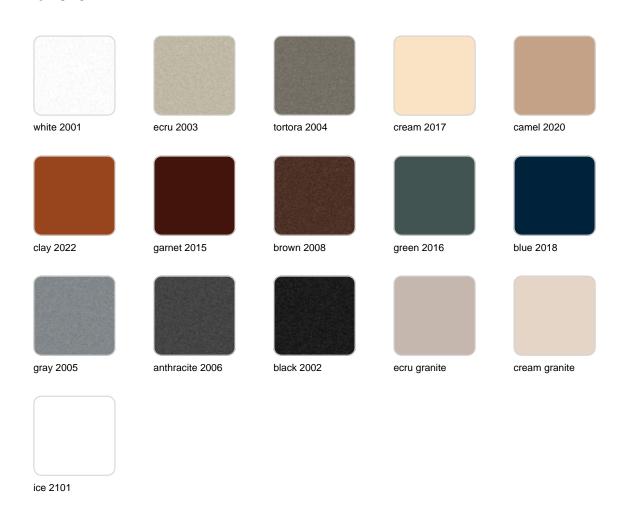

Products / Planters / Pal Planter

# Pal planter

by Karim Rashid

Pal is, as the name suggests, a friendly and modern line of indoor & outdoor furniture design by Karim Rashid for the Spanish brand Vondom. This collection features a range of design furniture that is exclusive, minimalistic, and comes in a variety of colors.



### Info

### Description

Pot made of polyethylene resin by rotational moulding. 100% Recyclable. Item suitable for indoor and outdoor use. Available in different finishes.



PAL Macetero 102 C = 20 LPAL Planter 102  $C = 5\frac{1}{2} gal$ 

### **Finishes**

#### finishes

#### BASIC Ref. 51022A



Matt Polyethylene

SELF-WATERING Ref. 51022R



Self-watering system included in all planters except those with basic finish

#### LACQUERED Ref. 51022F







Lacquered Polyethylene

#### lighting

WHITE LED Ref. 51022W



ice 2101

White internally lit unit with LED technology. Available only in matte ice white finish.

RGBW LED Ref. 51022L



ice 2101

Unit with internal lighting with RGBW LED technology and remote control unit for switching colors. Available only in matte ice white finish. Remote control included.

RGBW LED DMX Ref. 51022D





Unit with internal lighting with RGBW LED technology and remote control unit for switching colors. Also controlLED by DMX-1024 (wireless), enabling communication between one or more products simultaneously via the DMX transmitter (not included