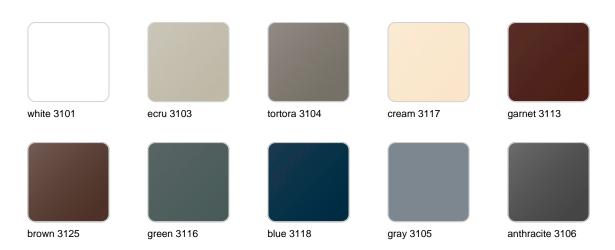

### **Finishes**

#### finishes

#### BASIC Ref. 51022A

Matt Polyethylene

SELF-WATERING Ref. 51022R

Self-watering system included in all planters except those with basic finish

#### LACQUERED Ref. 51022F

Lacquered Polyethylene