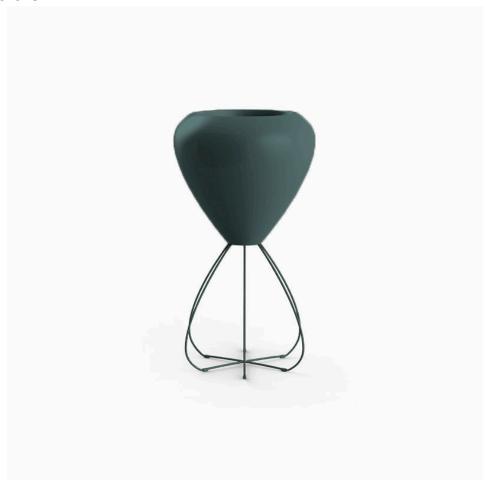

# Pal planter

by Karim Rashid

Pal is, as the name suggests, a friendly and modern line of indoor & outdoor furniture design by Karim Rashid for the Spanish brand Vondom. This collection features a range of design furniture that is exclusive, minimalistic, and comes in a variety of colors.

### Description

Pot made of polyethylene resin by rotational moulding. 100% Recyclable. Item suitable for indoor and outdoor use. Available in different finishes.

PAL Macetero 102 C = 20 LPAL Planter 102  $C = 5\frac{1}{2} gal$ 