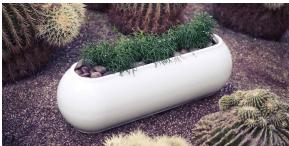

# Pal planter

by Karim Rashid

Pal is, as the name suggests, a friendly and modern line of indoor & outdoor furniture design by Karim Rashid for the Spanish brand Vondom. This collection features a range of design furniture that is exclusive, minimalistic, and comes in a variety of colors.

### Description

Pot made of polyethylene resin by rotational moulding. 100% Recyclable. Item suitable for indoor and outdoor use. Available in different finishes.

PAL Macetero 102 C = 20 LPAL Planter 102  $C = 5\frac{1}{2} gal$ 