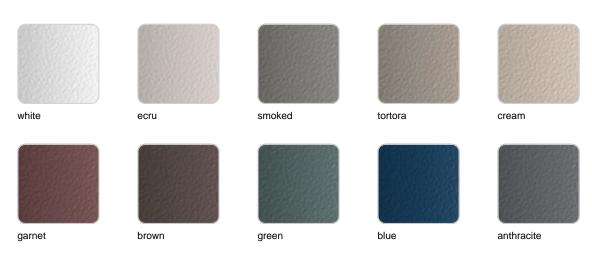

ot included). There are two options to choose from: Professional XLR DMX and Home WIFI DMX. (Remote control included). Optional battery

RGBW LED BATTERY Ref. 51022Y



Unit with internal lighting with battery-powered RGBW LED technology. Includes charger and remote control for switching colors and charger. Available only in matte ice white finish.

RGBW LED DMX BATTERY Ref. 51022DY



ice 2101

Unit with internal lighting with RGBW LED technology and remote control unit for switching colors. Also controlLED by DMX-1024 (wireless), enabling communication between one or more products simultaneously via the DMX

transmitter (not included). There are two options to choose from: Professional XLR DMX and Home WIFI DMX. (Remote control included).

#### estructura

#### ALUMINIUM Ref. VVAR00652





black

## **Ambients**