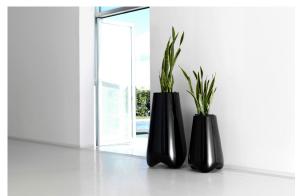

tions to choose from: Professional XLR DMX and Home WIFI DMX. (Remote control included). Optional battery

RGBW LED BATTERY Ref. 51022Y



Unit with internal lighting with battery-powered RGBW LED technology. Includes charger and remote control for switching colors and charger. Available only in matte ice white finish.

RGBW LED DMX BATTERY Ref. 51022DY



ice 2101

Unit with internal lighting with RGBW LED technology and remote control unit for switching colors. Also controlLED by DMX-1024 (wireless), enabling communication between one or more products simultaneously via the DMX

transmitter (not included). There are two options to choose from: Professional XLR DMX and Home WIFI DMX. (Remote control included).

#### estructura

#### ALUMINIUM Ref. VVAR00652





black

## **Ambients**