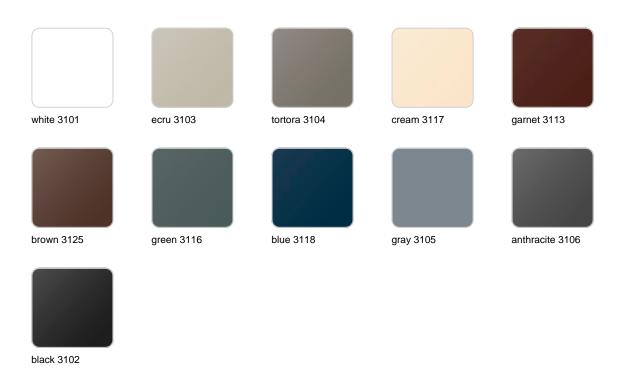

## **Finishes**

### finishes

#### BASIC Ref. 51020S

Matt Polyethylene

LACQUERED Ref. 51020F

Lacquered Polyethylene