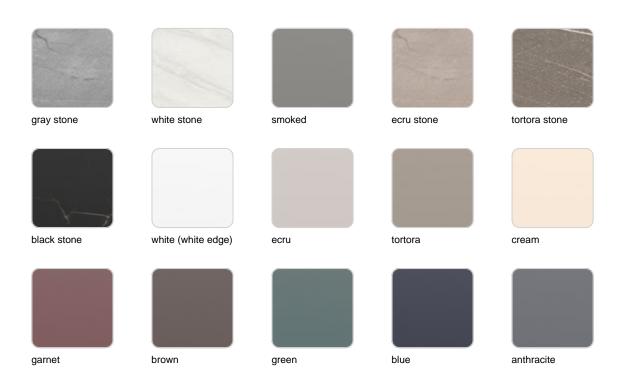

### finishes

#### BASIC Ref. 51020S

Matt Polyethylene

LACQUERED Ref. 51020F

Lacquered Polyethylene