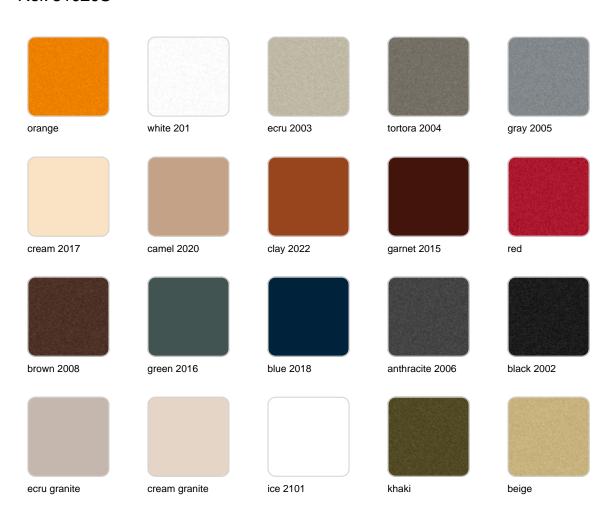

## **Finishes**

### finishes

#### BASIC Ref. 51020S

Matt Polyethylene

LACQUERED Ref. 51020F

Lacquered Polyethylene