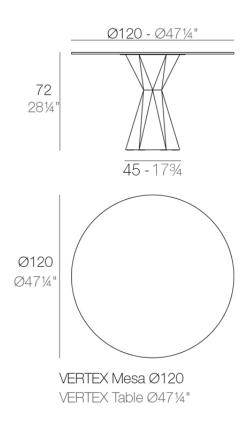

## Info

## Description

Made of polyethylene resin by rotational moulding. 100% Recyclable. Item suitable for indoor and outdoor use. Available in different finishes. Tabletop with HPL.

Weight: 62.59 Kg