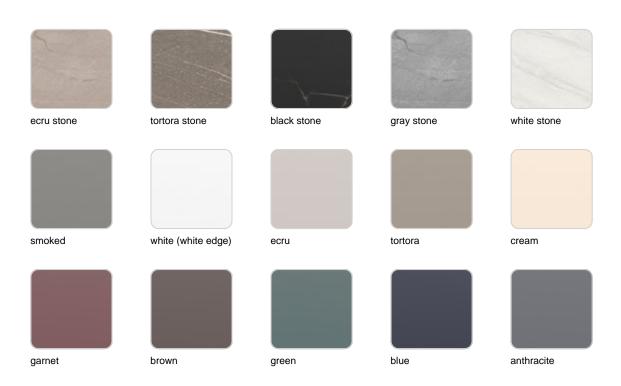

### **Finishes**

### finishes

#### BASIC Ref. 51019CB

Matt Polyethylene

LACQUERED Ref. 51019CF

Lacquered Polyethylene