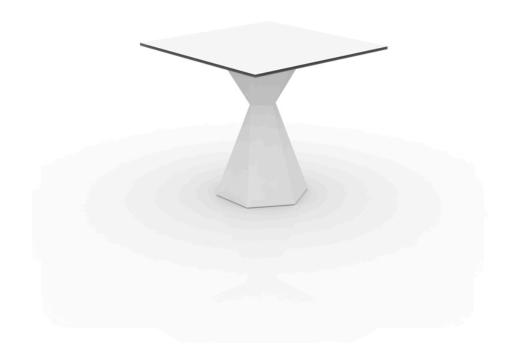

# Vertex table 80×80 hpl

by Karim Rashid

**KARIM RASHID**'s latest masterpiece can be witnessed in **VERTEX** – a range of contemporary and sculpted <u>outdoor and indoor designer furniture collection</u> created exclusively for the Spanish brand **VONDOM**.

### Description

Made of polyethylene resin by rotational moulding. 100% Recyclable. Item suitable for indoor and outdoor use. Available in different finishes. Tabletop with HPL.

Weight: 50.39 Kg

VERTEX Mesa 80x80 VERTEX Table 311/2"x311/2"