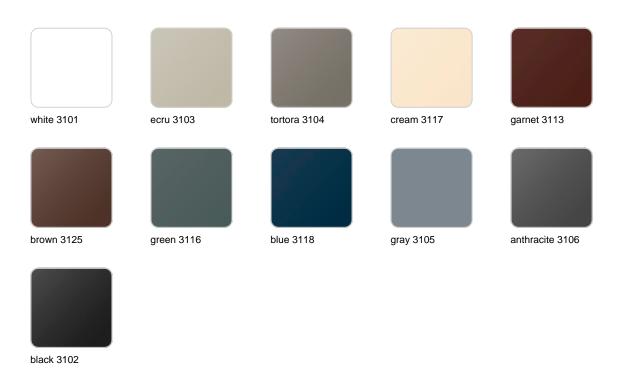

### **Finishes**

### finishes

#### BASIC Ref. 51019CB

Matt Polyethylene

LACQUERED Ref. 51019CF

Lacquered Polyethylene