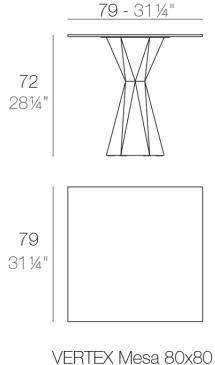

### Description

Made of polyethylene resin by rotational moulding. 100% Recyclable. Item suitable for indoor and outdoor use. Available in different finishes. Tabletop with HPL.

Weight: 50.39 Kg

VERTEX Mesa 80x80 VERTEX Table 311/2"x311/2"