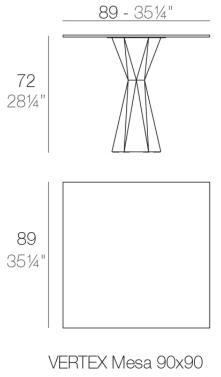

## Description

Made of polyethylene resin by rotational moulding. 100% Recyclable. Item suitable for indoor and outdoor use. Available in different finishes. Tabletop with HPL.

Weight: 54.19 Kg