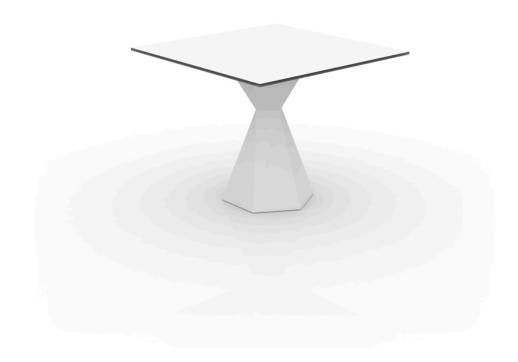

# Vertex table 90×90 hpl

by Karim Rashid

**KARIM RASHID**'s latest masterpiece can be witnessed in **VERTEX** – a range of contemporary and sculpted <u>outdoor and indoor designer furniture collection</u> created exclusively for the Spanish brand **VONDOM**.

## Description

Made of polyethylene resin by rotational moulding. 100% Recyclable. Item suitable for indoor and outdoor use. Available in different finishes. Tabletop with HPL.

Weight: 54.19 Kg