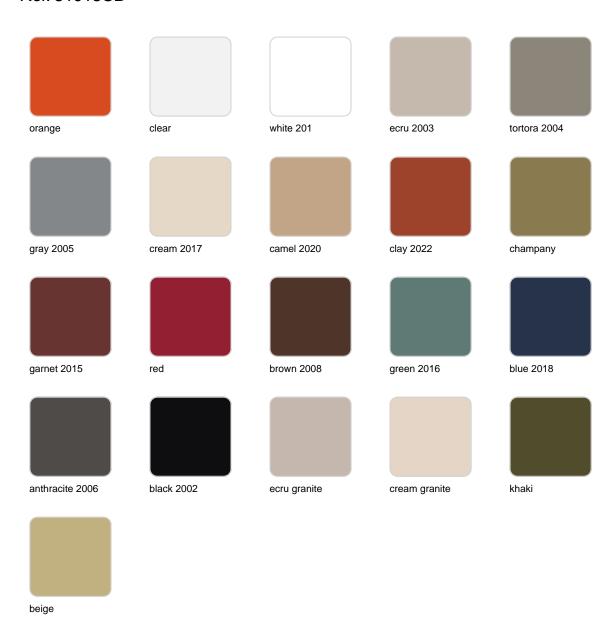

#### BASIC Ref. 51018CB

Matt Polyethylene LACQUERED Ref. 51018CF

Lacquered Polyethylene