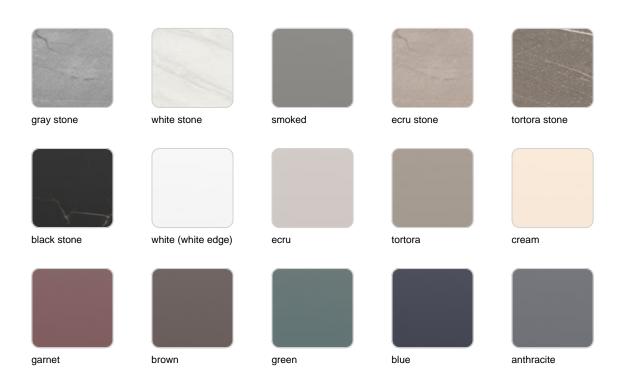

## **Finishes**

#### finishes

#### BASIC Ref. 51018CB

Matt Polyethylene LACQUERED Ref. 51018CF

Lacquered Polyethylene