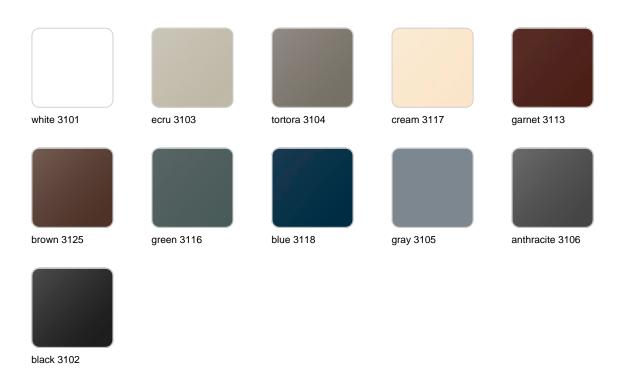

## lighting

WHITE LED Ref. 51018CW

ice 2101

White internally lit unit with LED technology. Available only in matte ice white finish.

RGBW LED Ref. 51018CL

Unit with internal lighting with RGBW LED technology and remote control unit for switching colors. Available only in matte ice white finish. Remote control included.

**RGBW LED DMX** Ref. 51018CD

Unit with internal lighting with RGBW LED technology and remote control unit for switching colors. Also controlLED by DMX-1024 (wireless), enabling communication between one or more products simultaneously via the DMX transmitter (not included). There are two options to choose from: Professional XLR DMX and Home WIFI DMX. (Remote control included). Optional battery

**RGBW LED BATTERY** Ref. 51018CDYB

Unit with internal lighting with battery-powered RGBW LED technology. Includes charger and remote control for switching colors and charger. Available only in matte ice white finish.

**RGBW LED DMX BATTERY** Ref. 51018CDY

ice 2101

Unit with internal lighting with RGBW LED technology and remote control unit for switching colors. Also controlLED by DMX-1024 (wireless), enabling communication between one or more products simultaneously via the DMX transmitter (not included). There are two options to choose from: Professional XLR DMX and Home WIFI DMX. (Remote control included).