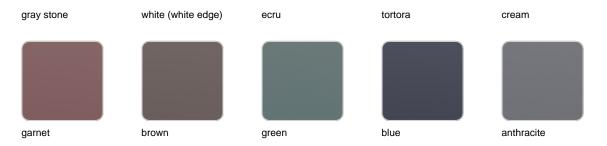

# **VONDOM**

| white 3101 | ecru 3103  | tortora 3104 | cream 3117 | garnet 3113     |
|------------|------------|--------------|------------|-----------------|
| brown 3125 | green 3116 | blue 3118    | gray 3105  | anthracite 3106 |
|            |            |              |            |                 |