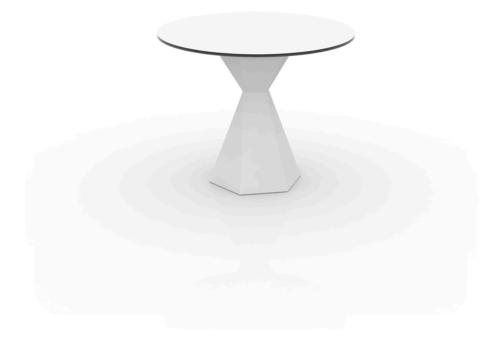

# Vertex table 90×90 hpl

by Karim Rashid

**KARIM RASHID**'s latest masterpiece can be witnessed in **VERTEX** – a range of contemporary and sculpted <u>outdoor and indoor designer furniture collection</u> created exclusively for the Spanish brand <u>VONDOM</u>.