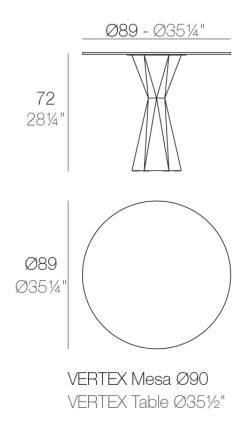

Products / Dining Tables / Vertex Table 90×90 Hpl

# Vertex table 90×90 hpl

by Karim Rashid

**KARIM RASHID**'s latest masterpiece can be witnessed in **VERTEX** – a range of contemporary and sculpted <u>outdoor and indoor designer furniture collection</u> created exclusively for the Spanish brand <u>VONDOM</u>.