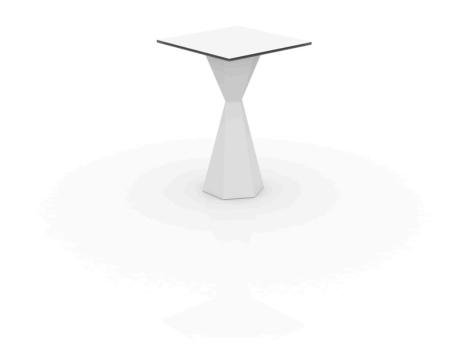

# Vertex table 50×50 hpl

by Karim Rashid

**KARIM RASHID**'s latest masterpiece can be witnessed in **VERTEX** – a range of contemporary and sculpted <u>outdoor and indoor designer furniture collection</u> created exclusively for the Spanish brand **VONDOM**.

## Description

Made of polyethylene resin by rotational moulding. 100% Recyclable. Item suitable for indoor and outdoor use. Available in different finishes.

Weight: 21.41 Kg