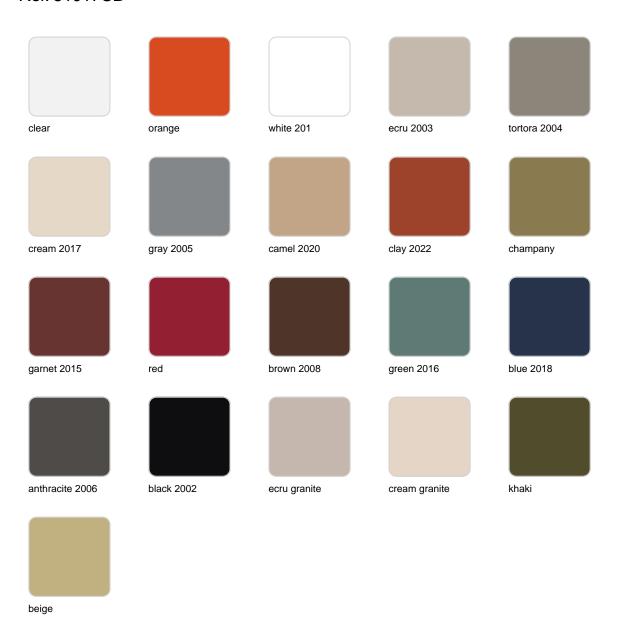

### **Finishes**

### finishes

#### BASIC Ref. 51017CB

Matt Polyethylene LACQUERED Ref. 51017CF

Lacquered Polyethylene