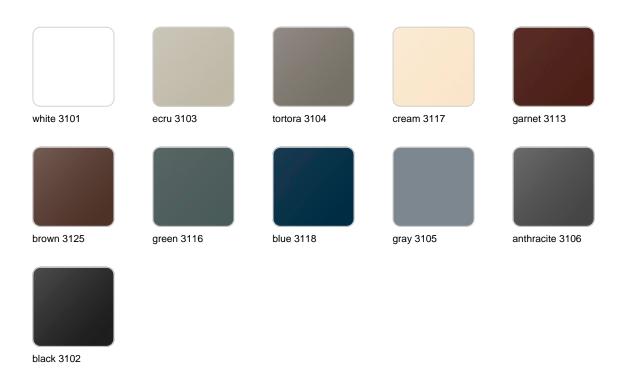

### **Finishes**

### finishes

#### BASIC Ref. 51017CB

Matt Polyethylene LACQUERED Ref. 51017CF

Lacquered Polyethylene