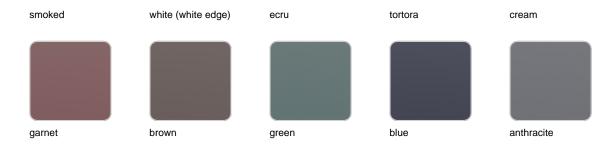

### tabletops

**HPL** 

Ref. VVAR00038

HPL black edge

Solid Core Ref. VVAR00242

tortora stone