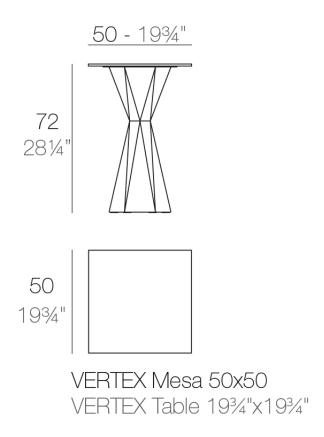

### Info

## Description

Made of polyethylene resin by rotational moulding. 100% Recyclable. Item suitable for indoor and outdoor use. Available in different finishes.

Weight: 21.41 Kg