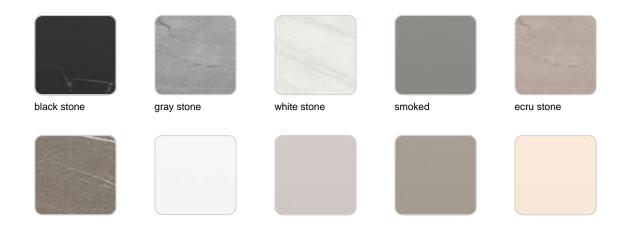

to choose from: Professional XLR DMX and Home WIFI DMX. (Remote control included). Optional battery

RGBW LED BATTERY Ref. 51017CDYB

Unit with internal lighting with battery-powered RGBW LED technology. Includes charger and remote control for switching colors and charger. Available only in matte ice white finish.

RGBW LED DMX BATTERY Ref. 51017CDY

Unit with internal lighting with RGBW LED technology and remote control unit for switching colors. Also controlLED by DMX-1024 (wireless), enabling communication between one or more products simultaneously via the DMX transmitter (not included). There are two options to choose from: Professional XLR DMX and Home WIFI DMX. (Remote control included).

### tabletops

#### HPL Ref. VVAR00038



#### HPL black edge

#### Solid Core Ref. VVAR00242







#### Solid Core wood Ref. VVAR00242



oak1

oak2