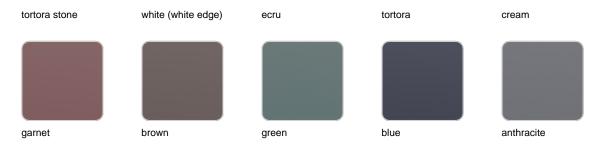

beige

Matt Polyethylene LACQUERED Ref. 51017CF

| white 3101 | ecru 3103  | tortora 3104 | cream 3117 | garnet 3113     |
|------------|------------|--------------|------------|-----------------|
| brown 3125 | green 3116 | blue 3118    | gray 3105  | anthracite 3106 |
|            |            |              |            |                 |

black 3102