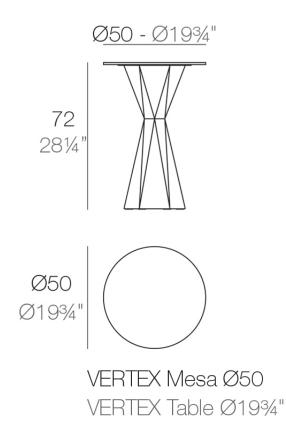

### Description

Made of polyethylene resin by rotational moulding. 100% Recyclable. Item suitable for indoor and outdoor use. Available in different finishes.

Weight: 21.41 Kg