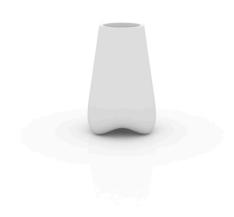

# Pal nano planter ø18×36

by Karim Rashid

Pal is, as the name suggests, a friendly and modern line of indoor & outdoor furniture design by <a href="Karim Rashid">Karim Rashid</a> for the Spanish brand <a href="Vondom">Vondom</a>. This collection features a range of design furniture that is exclusive, minimalistic, and comes in a variety of colors.

### Description

Pot made of polyethylene resin by rotational moulding. 100% Recyclable. Item suitable for indoor and outdoor use. Available in different finishes.

Weight: 0.95 Kg

PAL Nano Planter 36

 $C = \frac{1}{2} gal$ 