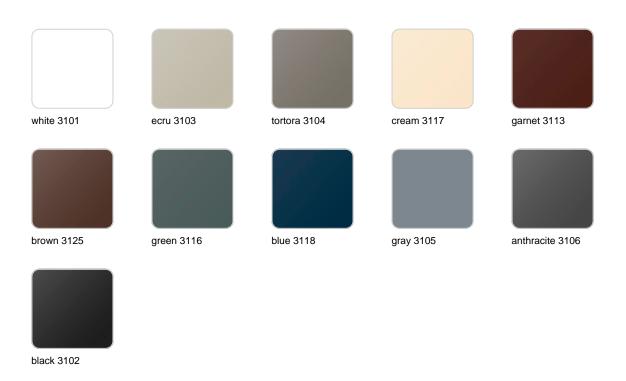

## **Finishes**

#### finishes

#### BASIC Ref. 51016A

Matt Polyethylene

LACQUERED Ref. 51016F