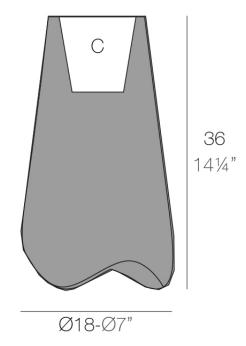

### Description

Pot made of polyethylene resin by rotational moulding. 100% Recyclable. Item suitable for indoor and outdoor use. Available in different finishes.

Weight: 0.95 Kg

PAL Nano Planter 36

 $C = \frac{1}{2} gal$ 