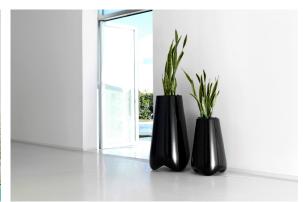

ame suggests, a friendly and modern line of indoor & outdoor furniture design by Karim Rashid for the Spanish brand Vondom. This collection features a range of design furniture that is exclusive, minimalistic, and comes in a variety of colors.



### Info

#### Description

Pot made of polyethylene resin by rotational moulding. 100% Recyclable. Item suitable for indoor and outdoor use. Available in different finishes.

Weight: 0.5 Kg



PAL Nano Macetero 28 PAL Nano Planter 28 C = 1 L $C = \frac{1}{4} gal$ 

### **Finishes**

#### finishes

#### BASIC Ref. 51015A



Matt Polyethylene

LACQUERED Ref. 51015F



Lacquered Polyethylene

### lighting

WHITE LED Ref. 51015W



ice 2101

White internally lit unit with LED technology. Available only in matte ice white finish.

### **Ambients**