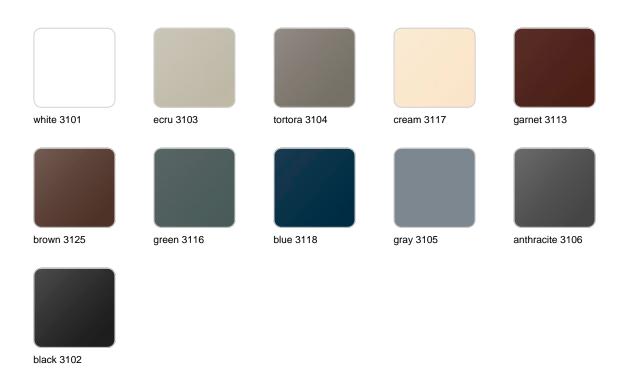

### **Finishes**

#### finishes

#### BASIC Ref. 51015A

Matt Polyethylene

LACQUERED Ref. 51015F

Lacquered Polyethylene