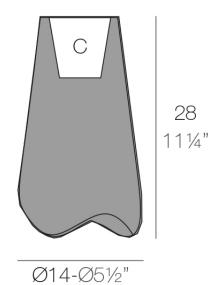

#### Description

Pot made of polyethylene resin by rotational moulding. 100% Recyclable. Item suitable for indoor and outdoor use. Available in different finishes.

Weight: 0.5 Kg

PAL Nano Macetero 28 PAL Nano Planter 28 C = 1 L $C = \frac{1}{4} gal$ 