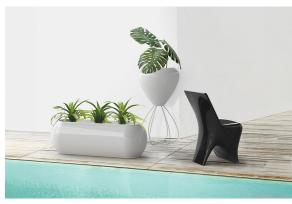

name suggests, a friendly and modern line of indoor & outdoor furniture design by Karim Rashid for the Spanish brand Vondom. This collection features a range of design furniture that is exclusive, minimalistic, and comes in a variety of colors.



### Info

#### Description

Pot made of polyethylene resin by rotational moulding. 100% Recyclable. Item suitable for indoor and outdoor use. Available in different finishes.

Weight: 0.5 Kg



PAL Nano Macetero 28 PAL Nano Planter 28 C = 1 L $C = \frac{1}{4} gal$ 

### **Finishes**

#### finishes

#### BASIC Ref. 51015A



Matt Polyethylene

LACQUERED Ref. 51015F



Lacquered Polyethylene

### lighting

WHITE LED Ref. 51015W



ice 2101

White internally lit unit with LED technology. Available only in matte ice white finish.

### **Ambients**