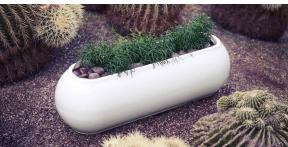

#### Description

Pot made of polyethylene resin by rotational moulding. 100% Recyclable. Item suitable for indoor and outdoor use. Available in different finishes.

Weight: 0.5 Kg

PAL Nano Macetero 28 PAL Nano Planter 28 C = 1 L $C = \frac{1}{4} gal$ 

### **Ambients**