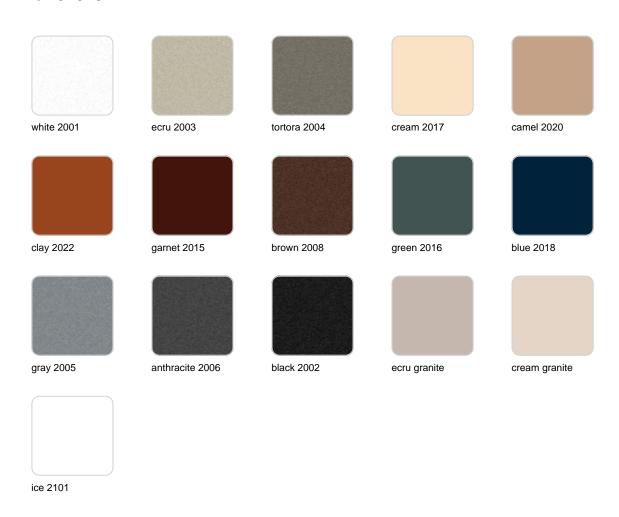

### **Finishes**

#### finishes

#### BASIC Ref. 51015A

Matt Polyethylene

LACQUERED Ref. 51015F

Lacquered Polyethylene