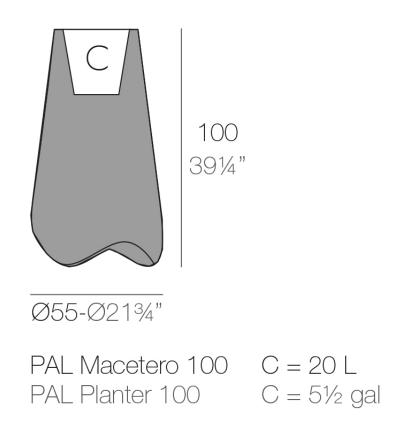

Products / Planters / Pal Planter ø55×100

#### Description

Pot made of polyethylene resin by rotational moulding. 100% Recyclable. Item suitable for indoor and outdoor use. Available in different finishes.

Weight: 8.5 Kg