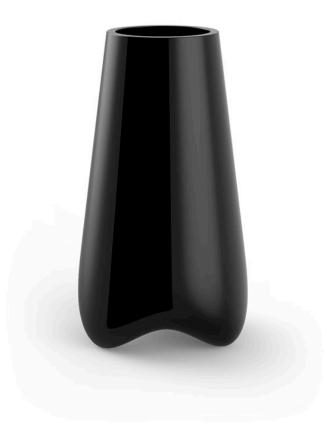

## Pal planter Ø55×100 by Karim Rashid

Pal is, as the name suggests, a friendly and modern line of indoor & outdoor furniture design by Karim Rashid for the Spanish brand Vondom. This collection features a range of design furniture that is exclusive, minimalistic, and comes in a variety of colors.

#### Description

Pot made of polyethylene resin by rotational moulding. 100% Recyclable. Item suitable for indoor and outdoor use. Available in different finishes.

Weight: 8.5 Kg