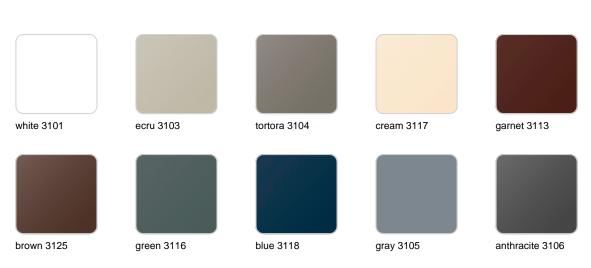

### Finishes

finishes

| BASIC<br>Ref. 51014A |                 |              |              |               |
|----------------------|-----------------|--------------|--------------|---------------|
|                      |                 |              |              |               |
| white 2001           | ecru 2003       | tortora 2004 | cream 2017   | camel 2020    |
| clay 2022            | garnet 2015     | brown 2008   | green 2016   | blue 2018     |
|                      |                 |              |              |               |
| gray 2005            | anthracite 2006 | black 2002   | ecru granite | cream granite |
|                      |                 |              |              |               |

#### SELF-WATERING Ref. 51014R

| white 2001 | ecru 2003       | tortora 2004 | cream 2017   | camel 2020    |
|------------|-----------------|--------------|--------------|---------------|
|            |                 |              |              |               |
| clay 2022  | garnet 2015     | brown 2008   | green 2016   | blue 2018     |
|            |                 |              |              |               |
| gray 2005  | anthracite 2006 | black 2002   | ecru granite | cream granite |
|            |                 |              |              |               |