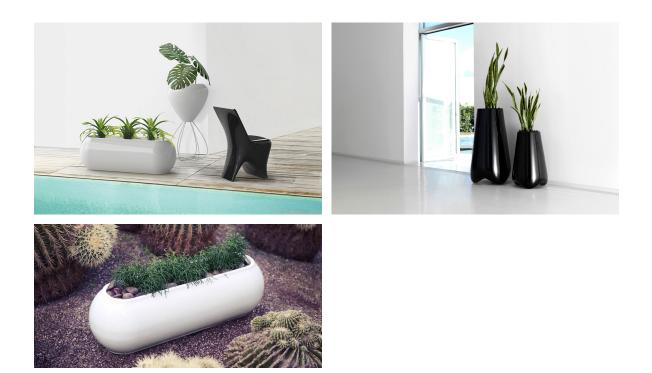

aneously via the DMX transmitter (not included). There are two options to choose from: Professional XLR DMX and Home WIFI DMX. (Remote control included). Optional battery

RGBW LED BATTERY Ref. 51014Y



Unit with internal lighting with battery-powered RGBW LED technology. Includes charger and remote control for switching colors and charger. Available only in matte ice white finish.

#### RGBW LED DMX BATTERY Ref. 51014DY



Unit with internal lighting with RGBW LED technology and remote control unit for switching colors. Also controlLED by DMX-1024 (wireless), enabling communication between one or more products simultaneously via the DMX



transmitter (not included). There are two options to choose from: Professional XLR DMX and Home WIFI DMX. (Remote control included).



### Ambients