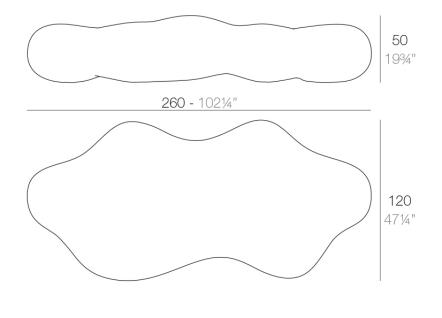

### Description

Made of polyethylene resin by rotational moulding. 100% Recyclable. Item suitable for indoor and outdoor use. Available in different finishes.

Weight: 46.07 Kg

LAVA Banco LAVA Bench