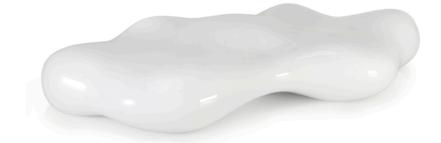

## Lava bench by Karim Rashid

**Lava** design bench, designed by <u>Karim Rashid</u> for the Spanish brand <u>Vondom</u>, represents a unique experience where beauty, luxury, performance, and functionality come together seamlessly.

### Description

Made of polyethylene resin by rotational moulding. 100% Recyclable. Item suitable for indoor and outdoor use. Available in different finishes.

Weight: 46.07 Kg

LAVA Banco LAVA Bench