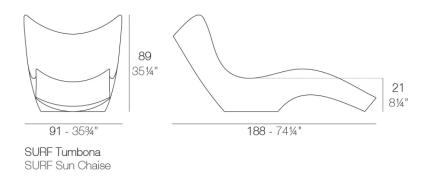

### Description

Made of polyethylene resin by rotational moulding. 100% Recyclable. Item suitable for indoor and outdoor use. Available in different finishes.

Weight: 25.33 Kg