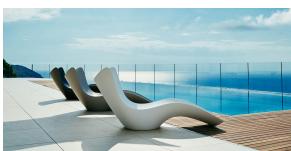

# Surf sun lounger

by Karim Rashid

The SURF sun lounger features a **flowing wave design** for its seat and leg rest, evoking a sense of tranquility. The soft swell is rendered in luxurious materials, creating a fluid gesture that changes with the light. Its creator aims to provide a new canvas for well-being, inspired by vibrant and refreshing shapes that embody a new global dynamism. This modern piece of furniture can even be placed in the shallow water of a swimming pool.

## **Ambients**