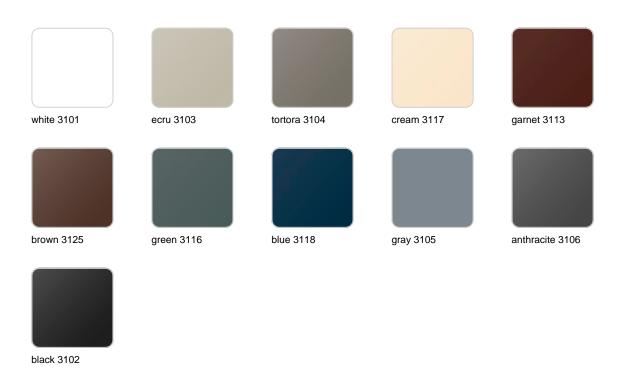

#### BASIC Ref. 51011

Matt Polyethylene

LACQUERED Ref. 51011F

Lacquered Polyethylene