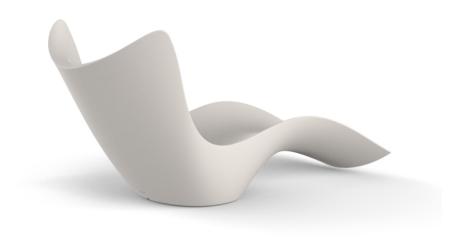

# Surf sun lounger

by Karim Rashid

The SURF sun lounger features a **flowing wave design** for its seat and leg rest, evoking a sense of tranquility. The soft swell is rendered in luxurious materials, creating a fluid gesture that changes with the light. Its creator aims to provide a new canvas for well-being, inspired by vibrant and refreshing shapes that embody a new global dynamism. This modern piece of furniture can even be placed in the shallow water of a swimming pool.