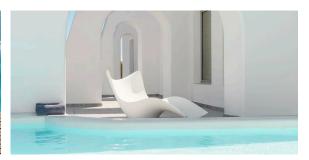

# Surf sun lounger

by Karim Rashid

The SURF sun lounger features a **flowing wave design** for its seat and leg rest, evoking a sense of tranquility. The soft swell is rendered in luxurious materials, creating a fluid gesture that changes with the light. Its creator aims to provide a new canvas for well-being, inspired by vibrant and refreshing shapes that embody a new global dynamism. This modern piece of furniture can even be placed in the shallow water of a swimming pool.

## **Ambients**