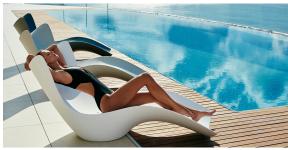

# Surf sun lounger

by Karim Rashid

The SURF sun lounger features a **flowing wave design** for its seat and leg rest, evoking a sense of tranquility. The soft swell is rendered in luxurious materials, creating a fluid gesture that changes with the light. Its creator aims to provide a new canvas for well-being, inspired by vibrant and refreshing shapes that embody a new global dynamism. This modern piece of furniture can even be placed in the shallow water of a swimming pool.