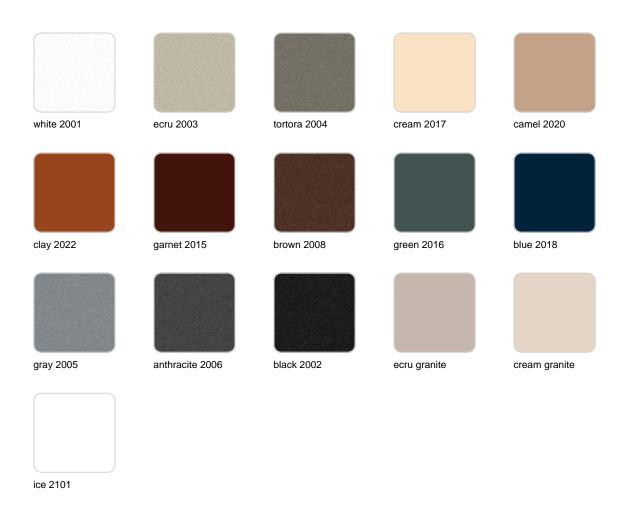

#### BASIC Ref. 51011

Matt Polyethylene

LACQUERED Ref. 51011F

Lacquered Polyethylene