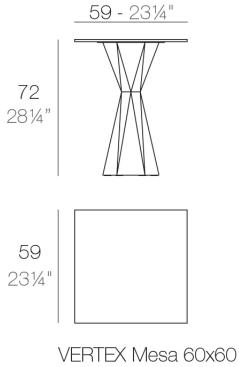

### Description

Made of polyethylene resin by rotational moulding. 100% Recyclable. Item suitable for indoor and outdoor use. Available in different finishes. Tabletop with HPL.

Weight: 23.81 Kg