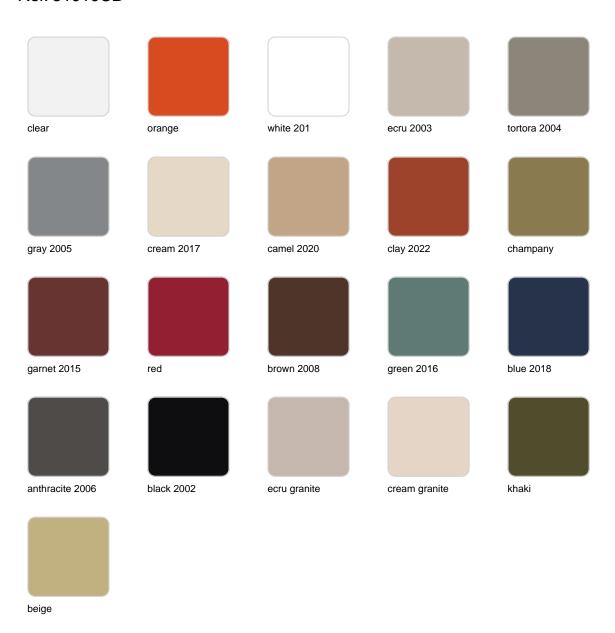

## **Finishes**

#### finishes

#### BASIC Ref. 51010CB

Matt Polyethylene LACQUERED Ref. 51010CF

Lacquered Polyethylene