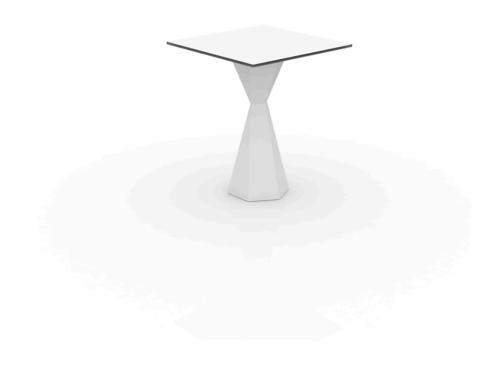

# Vertex table 60×60 hpl

by Karim Rashid

**KARIM RASHID**'s latest masterpiece can be witnessed in **VERTEX** – a range of contemporary and sculpted <u>outdoor and indoor designer furniture collection</u> created exclusively for the Spanish brand **VONDOM**.

### Description

Made of polyethylene resin by rotational moulding. 100% Recyclable. Item suitable for indoor and outdoor use. Available in different finishes. Tabletop with HPL.

Weight: 23.81 Kg