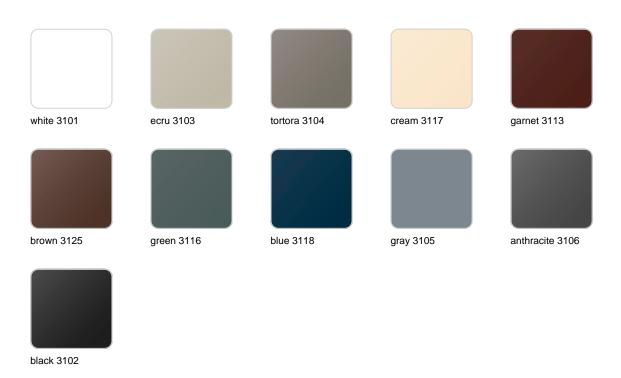

## **Finishes**

#### finishes

#### BASIC Ref. 51010CB

Matt Polyethylene LACQUERED Ref. 51010CF

Lacquered Polyethylene