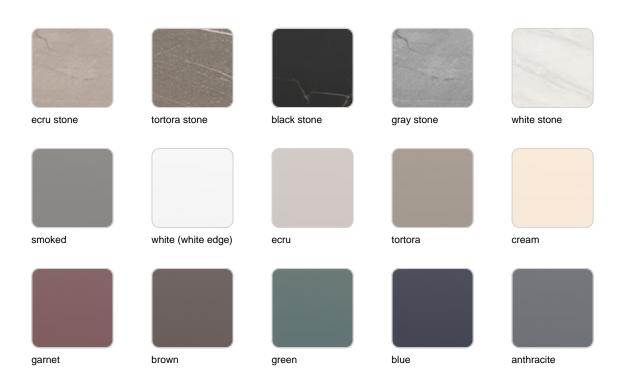

## **Finishes**

#### finishes

#### BASIC Ref. 51010CB

Matt Polyethylene LACQUERED Ref. 51010CF

Lacquered Polyethylene