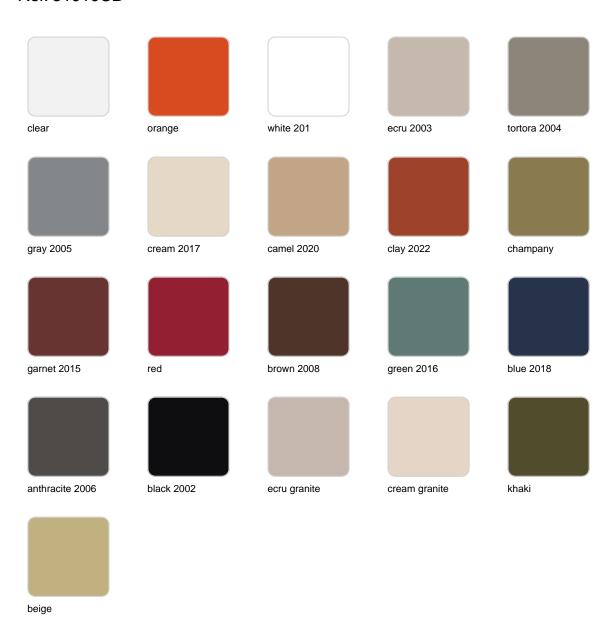

### **Finishes**

### finishes

#### BASIC Ref. 51010CB

Matt Polyethylene LACQUERED Ref. 51010CF

Lacquered Polyethylene