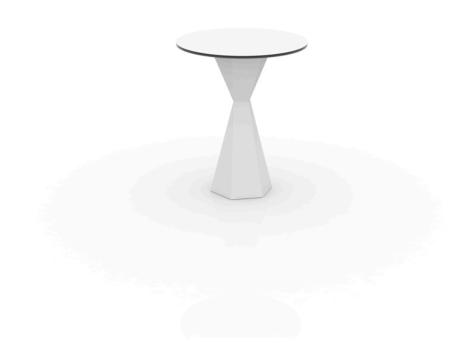

# Vertex table 60×60 hpl

by Karim Rashid

**KARIM RASHID**'s latest masterpiece can be witnessed in **VERTEX** – a range of contemporary and sculpted <u>outdoor and indoor designer furniture collection</u> created exclusively for the Spanish brand **VONDOM**.

### Description

Made of polyethylene resin by rotational moulding. 100% Recyclable. Item suitable for indoor and outdoor use. Available in different finishes. Tabletop with HPL.

Weight: 23.81 Kg

VERTEX Mesa Ø60 VERTEX Table Ø231/2"