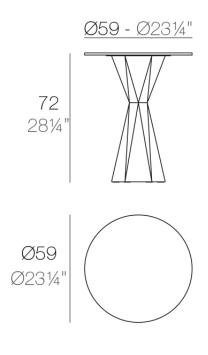

### Description

Made of polyethylene resin by rotational moulding. 100% Recyclable. Item suitable for indoor and outdoor use. Available in different finishes. Tabletop with HPL.

Weight: 23.81 Kg

VERTEX Mesa Ø60 VERTEX Table Ø231/2"