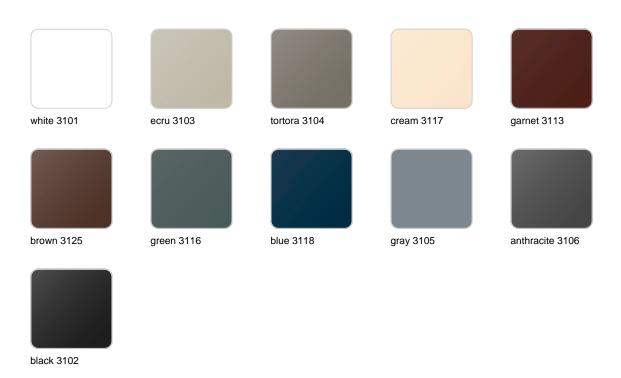

### **Finishes**

### finishes

#### BASIC Ref. 51010CB

Matt Polyethylene LACQUERED Ref. 51010CF

Lacquered Polyethylene