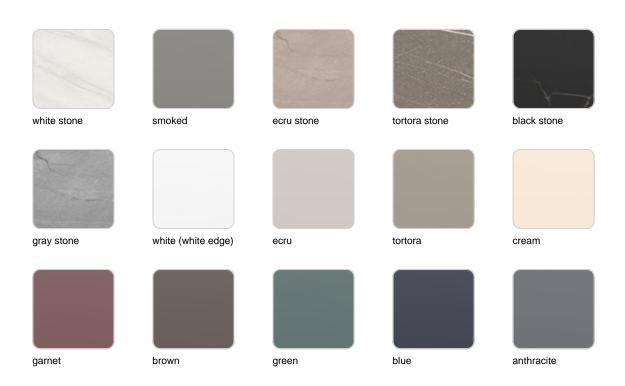

smitter (not included). There are two options to choose from: Professional XLR DMX and Home WIFI DMX. (Remote control included). Optional battery

RGBW LED BATTERY Ref. 51010CDYB

Unit with internal lighting with battery-powered RGBW LED technology. Includes charger and remote control for switching colors and charger. Available only in matte ice white finish.

RGBW LED DMX BATTERY Ref. 51010CDY



Unit with internal lighting with RGBW LED technology and remote control unit for switching colors. Also controlLED by DMX-1024 (wireless), enabling communication between one or more products simultaneously via the DMX transmitter (not included). There are two options to choose from: Professional XLR DMX and Home WIFI DMX. (Remote control included).

### tabletops

#### Solid Core Ref. VVAR00039



Solid Core wood Ref. VVAR00039





oak1

oak2

**HPL** Ref. VVAR00039







ecru(black edge)

black(black edge)

HPL black edge