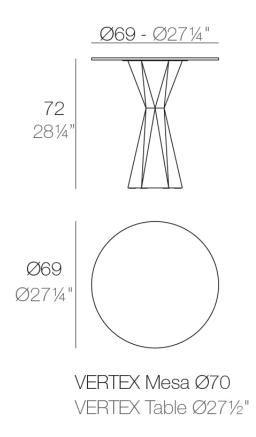

### Info

### Description

Made of polyethylene resin by rotational moulding. 100% Recyclable. Item suitable for indoor and outdoor use. Available in different finishes. Tabletop with HPL.

Weight: 51.56 Kg