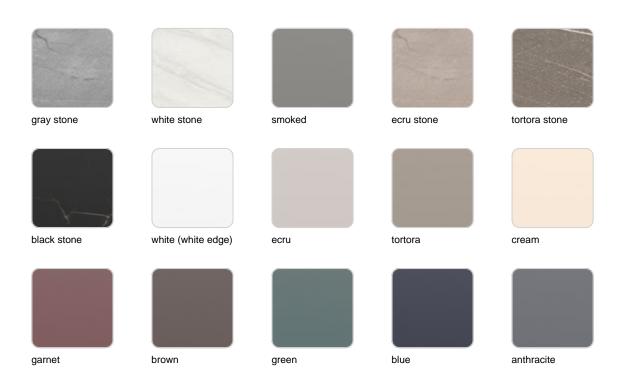

### finishes

#### BASIC Ref. 51009CB

Matt Polyethylene LACQUERED Ref. 51009CF

Lacquered Polyethylene