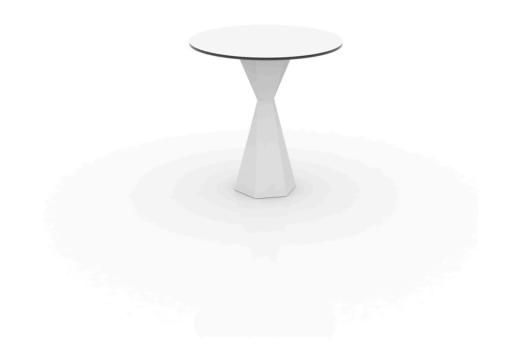

# Vertex table 70×70 hpl

by Karim Rashid

**KARIM RASHID**'s latest masterpiece can be witnessed in **VERTEX** – a range of contemporary and sculpted <u>outdoor and indoor designer furniture collection</u> created exclusively for the Spanish brand **VONDOM**.

### Description

Made of polyethylene resin by rotational moulding. 100% Recyclable. Item suitable for indoor and outdoor use. Available in different finishes. Tabletop with HPL.

Weight: 51.56 Kg