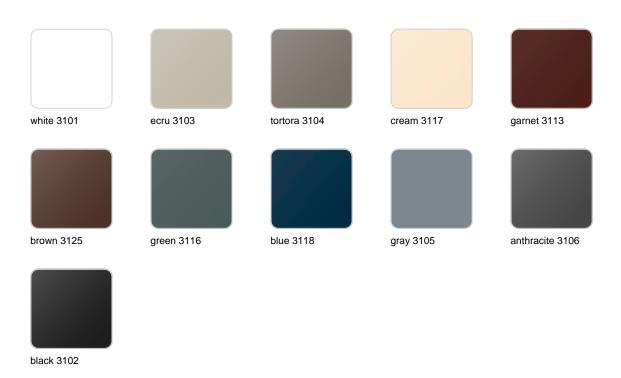

### **Finishes**

### finishes

#### BASIC Ref. 51009CB

Matt Polyethylene LACQUERED Ref. 51009CF

Lacquered Polyethylene