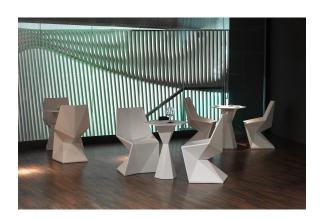

CDYB

Optional battery

Unit with internal lighting with battery-powered RGBW LED technology. Includes charger and remote control for switching colors and charger. Available only in matte ice white finish.

RGBW LED DMX BATTERY Ref. 51009CDY



ice 2101

Unit with internal lighting with RGBW LED technology and remote control unit for switching colors. Also controlLED by DMX-1024 (wireless), enabling communication between one or more products simultaneously via the DMX transmitter (not included). There are two options to choose from: Professional XLR DMX and Home WIFI DMX. (Remote control included).

### tabletops

#### Solid Core Ref. VVAR00244



HPL Ref. VVAR00522







ecru(black edge)

black(black edge)

HPL black edge

#### Solid Core wood Ref. VVAR00244





oak1

### **Ambients**