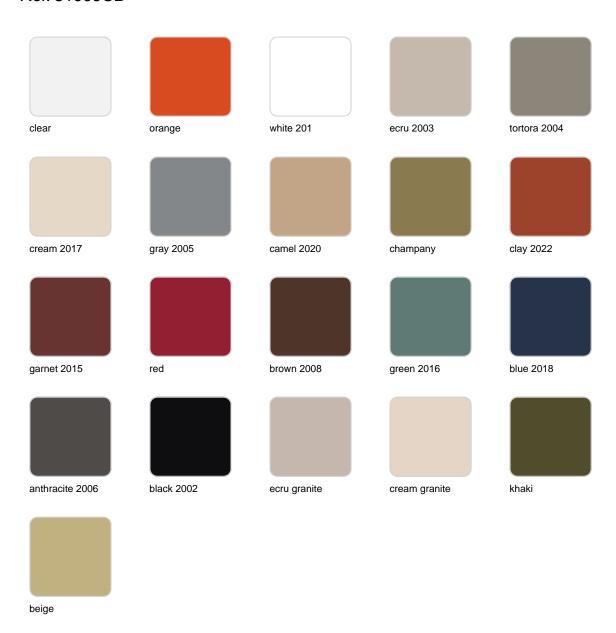

### **Finishes**

### finishes

#### BASIC Ref. 51009CB

Matt Polyethylene LACQUERED Ref. 51009CF

Lacquered Polyethylene