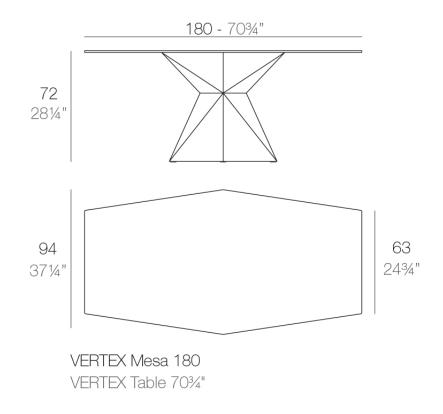

### Description

Made of polyethylene resin by rotational moulding. 100% Recyclable. Item suitable for indoor and outdoor use. Available in different finishes. Tabletop with HPL.

Weight: 62.98 Kg