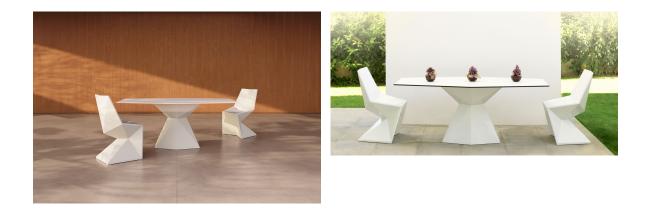

# Vertex table

by Karim Rashid

**KARIM RASHID**'s latest masterpiece can be witnessed in **VERTEX** – a range of contemporary and sculpted <u>outdoor and indoor designer furniture collection</u> created exclusively for the Spanish brand <u>VONDOM</u>.

### Description

Made of polyethylene resin by rotational moulding. 100% Recyclable. Item suitable for indoor and outdoor use. Available in different finishes. Tabletop with HPL.

Weight: 62.98 Kg