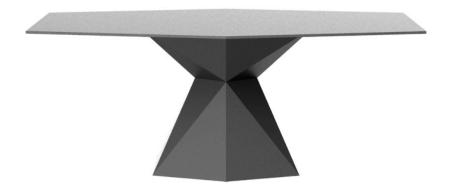

# Vertex table

by Karim Rashid

**KARIM RASHID**'s latest masterpiece can be witnessed in **VERTEX** – a range of contemporary and sculpted <u>outdoor and indoor designer furniture collection</u> created exclusively for the Spanish brand <u>VONDOM</u>.

### Description

Made of polyethylene resin by rotational moulding. 100% Recyclable. Item suitable for indoor and outdoor use. Available in different finishes. Tabletop with HPL.

Weight: 62.98 Kg