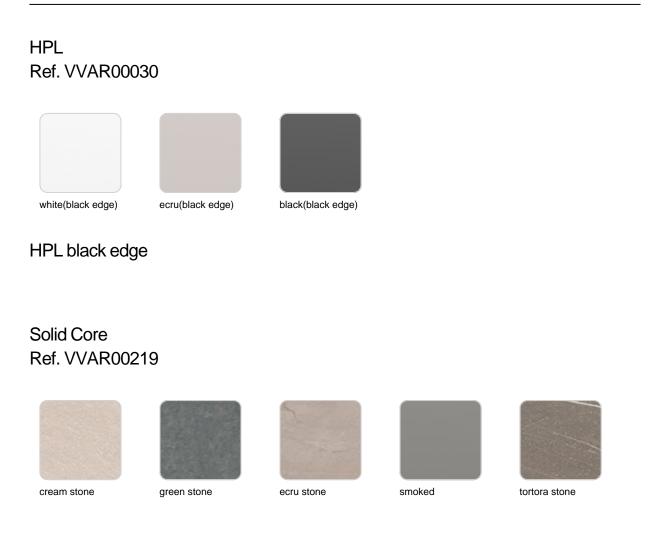

### tabletops

| black stone | gray stone | white stone | white (white edge) | ecru       |
|-------------|------------|-------------|--------------------|------------|
|             |            |             |                    |            |
| tortora     | cream      | camel       | clay               | garnet     |
| brown       | green      | blue        | gray               | anthracite |

### Solid Core wood Ref. VVAR00219

oak1