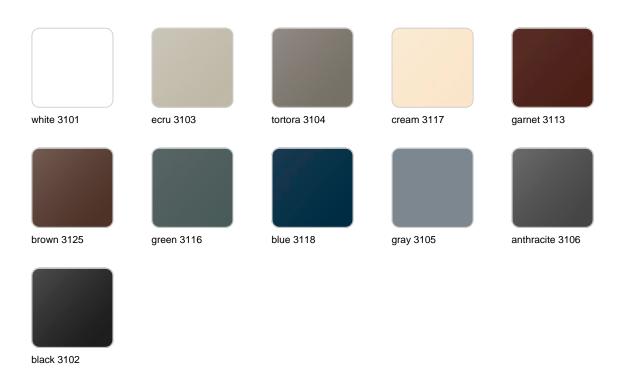

### **Finishes**

#### finishes

#### BASIC Ref. 51007

Matt Polyethylene

LACQUERED Ref. 51007F

Lacquered Polyethylene