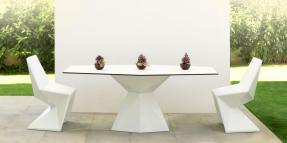

## Vertex chair

by Karim Rashid

**KARIM RASHID**'s latest masterpiece can be witnessed in **VERTEX** – a range of contemporary and sculpted <u>outdoor and indoor designer furniture collection</u> created exclusively for the Spanish brand **VONDOM**.

#### Description

Made of polyethylene resin by rotational moulding. 100% Recyclable. Item suitable for indoor and outdoor use. Available in different finishes.

Weight: 9.02 Kg

## **Ambients**