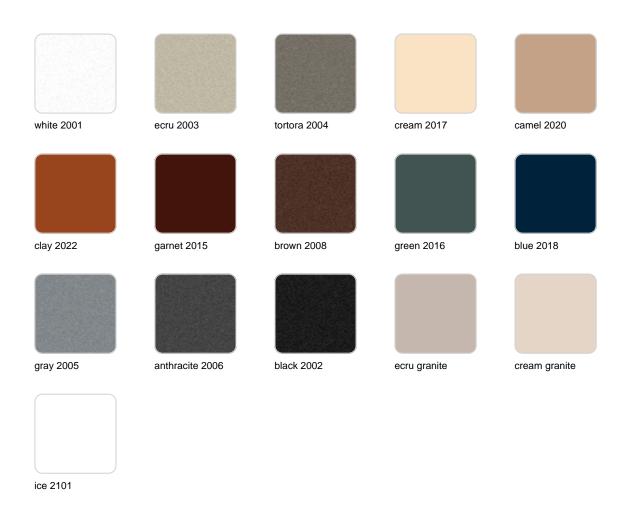

### **Finishes**

#### finishes

#### BASIC Ref. 51007

Matt Polyethylene

LACQUERED Ref. 51007F

Lacquered Polyethylene