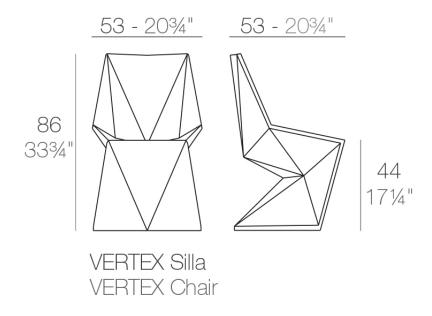

#### Description

Made of polyethylene resin by rotational moulding. 100% Recyclable. Item suitable for indoor and outdoor use. Available in different finishes.

Weight: 9.02 Kg