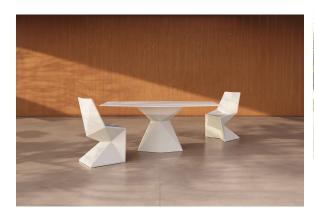

## Vertex chair

by Karim Rashid

**KARIM RASHID**'s latest masterpiece can be witnessed in **VERTEX** – a range of contemporary and sculpted <u>outdoor and indoor designer furniture collection</u> created exclusively for the Spanish brand **VONDOM**.

#### Description

Made of polyethylene resin by rotational moulding. 100% Recyclable. Item suitable for indoor and outdoor use. Available in different finishes.

Weight: 9.02 Kg

## **Ambients**