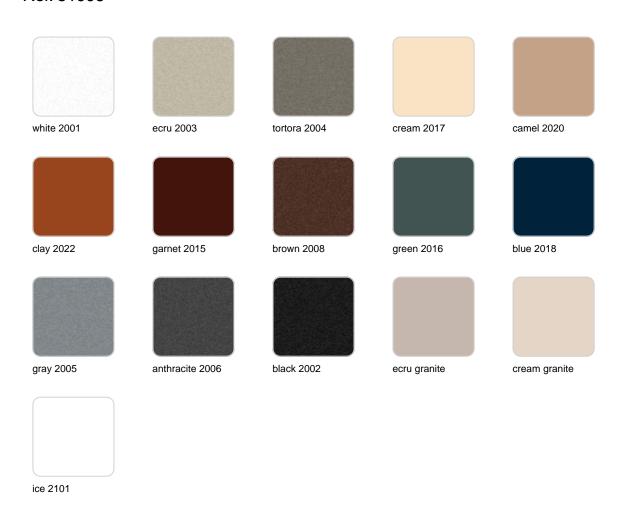

#### BASIC Ref. 51006

Matt Polyethylene

LACQUERED Ref. 51006F

Lacquered Polyethylene