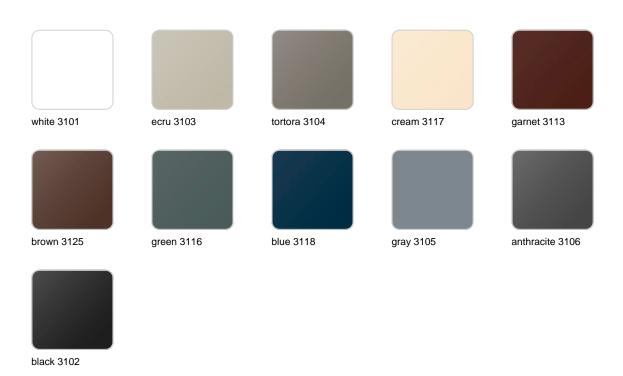

#### BASIC Ref. 51006

Matt Polyethylene

LACQUERED Ref. 51006F

Lacquered Polyethylene