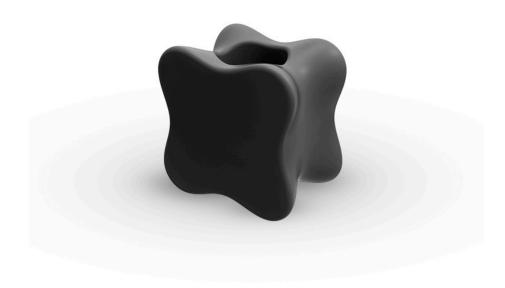

# Pal planter

by Karim Rashid

Pal is, as the name suggests, a friendly and modern line of indoor & outdoor furniture design by Karim Rashid for the Spanish brand Vondom. This collection features a range of design furniture that is exclusive, minimalistic, and comes in a variety of colors.

#### Description

Pot made of polyethylene resin by rotational moulding. 100% Recyclable. Item suitable for indoor and outdoor use. Available in different finishes.

Weight: 12.32 Kg