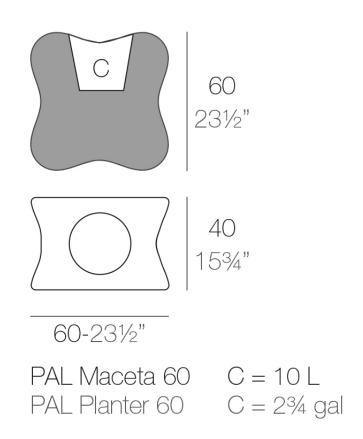

#### Info

#### Description

Pot made of polyethylene resin by rotational moulding. 100% Recyclable. Item suitable for indoor and outdoor use. Available in different finishes.

Weight: 12.32 Kg