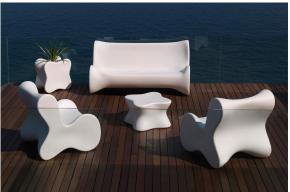

tter (not included). There are two options to choose from: Professional XLR DMX and Home WIFI DMX. (Remote control included). Optional battery

**RGBW LED BATTERY** Ref. 51004Y



ice 2101

Unit with internal lighting with battery-powered RGBW LED technology. Includes charger and remote control for switching colors and charger. Available only in matte ice white finish.

**RGBW LED DMX BATTERY** 



Ref. 51004DY



ice 2101

Unit with internal lighting with RGBW LED technology and remote control unit for switching colors. Also controlLED by DMX-1024 (wireless), enabling communication between one or more products simultaneously via the DMX transmitter (not included). There are two options to choose from: Professional XLR DMX and Home WIFI DMX. (Remote control included).

### **Ambients**