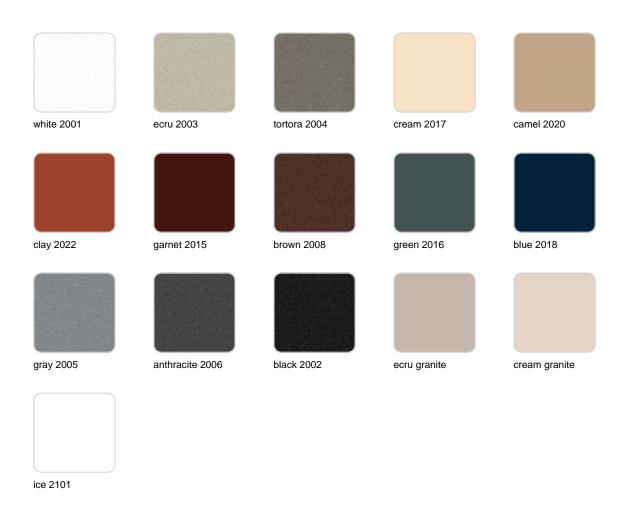

#### **Finishes**

#### finishes

#### SELF-WATERING Ref. 51004R

Self-watering system included in all planters except those with basic finish

LACQUERED Ref. 51004F

Lacquered Polyethylene