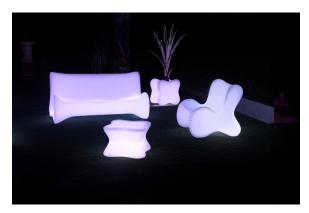

mitter (not included). There are two options to choose from: Professional XLR DMX and Home WIFI DMX. (Remote control included). Optional battery

**RGBW LED BATTERY** Ref. 51004Y



ice 2101

Unit with internal lighting with battery-powered RGBW LED technology. Includes charger and remote control for switching colors and charger. Available only in matte ice white finish.

**RGBW LED DMX BATTERY** 



Ref. 51004DY



ice 2101

Unit with internal lighting with RGBW LED technology and remote control unit for switching colors. Also controlLED by DMX-1024 (wireless), enabling communication between one or more products simultaneously via the DMX transmitter (not included). There are two options to choose from: Professional XLR DMX and Home WIFI DMX. (Remote control included).

### **Ambients**