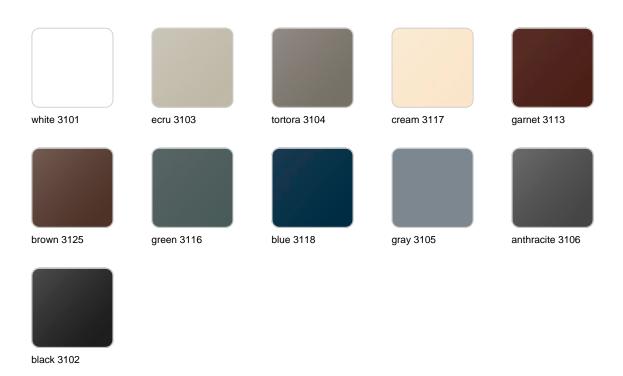

#### **Finishes**

#### finishes

#### SELF-WATERING Ref. 51004R

Self-watering system included in all planters except those with basic finish

LACQUERED Ref. 51004F

Lacquered Polyethylene