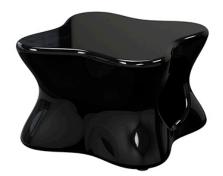

# Pal coffee table

by Karim Rashid

Pal is, as the name suggests, a friendly and modern line of indoor & outdoor furniture design by Karim Rashid for the Spanish brand Vondom. This collection features a range of design furniture that is exclusive, minimalistic, and comes in a variety of colors.

#### Description

Made of polyethylene resin by rotational moulding. 100% Recyclable. Item suitable for indoor and outdoor use. Available in different finishes.

Weight: 9.5 Kg