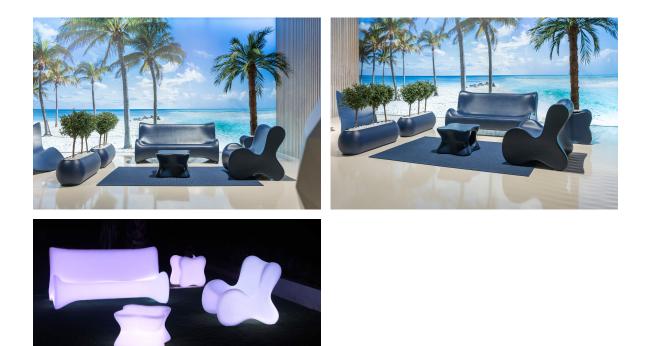

# Pal coffee table

by Karim Rashid

Pal is, as the name suggests, a friendly and modern line of indoor & outdoor furniture design by Karim Rashid for the Spanish brand Vondom. This collection features a range of design furniture that is exclusive, minimalistic, and comes in a variety of colors.

### lighting

WHITE LED Ref. 51003W

ice 2101

White internally lit unit with LED technology. Available only in matte ice white finish.

RGBW LED Ref. 51003L

| ice 2101 |  |
|----------|--|

Unit with internal lighting with RGBW LED technology and remote control unit for switching colors. Available only in matte ice white finish. Remote control included.

RGBW LED BATTERY Ref. 51003Y

Unit with internal lighting with battery-powered RGBW LED technology. Includes charger and remote control for switching colors and charger. Available only in matte ice white finish. RGBW LED DMX BATTERY