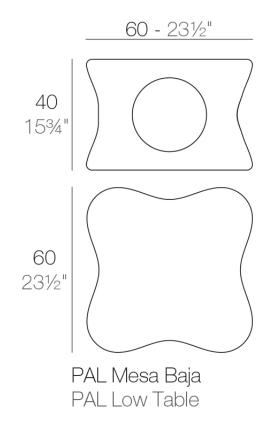

#### Description

Made of polyethylene resin by rotational moulding. 100% Recyclable. Item suitable for indoor and outdoor use. Available in different finishes.

Weight: 9.5 Kg