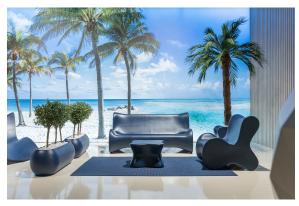

CQUERED Ref. 51001F

## **VOUDOM**



Lacquered Polyethylene

## lighting

WHITE LED Ref. 51001W



White internally lit unit with LED technology. Available only in matte ice white finish.





Unit with internal lighting with battery-powered RGBW LED technology. Includes charger and remote control for switching colors and charger. Available only in



matte ice white finish.

RGBW LED DMX BATTERY Ref. 51001DY



Unit with internal lighting with RGBW LED technology and remote control unit for switching colors. Also controlLED by DMX-1024 (wireless), enabling communication between one or more products simultaneously via the DMX transmitter (not included). There are two options to choose from: Professional XLR DMX and Home WIFI DMX. (Remote control included).

# **VOUDOM**

## **Ambients**