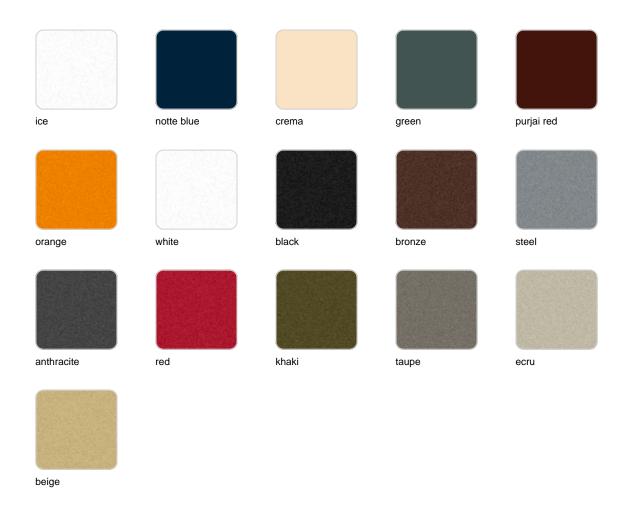

## **Finishes**

### finishes

#### BASIC Ref. 51001

Matt Polyethylene

LACQUERED Ref. 51001F