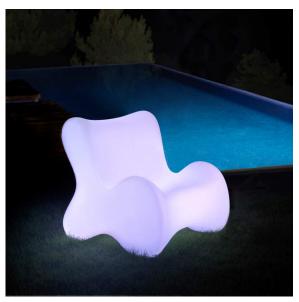

D Ref. 51001F

## **VOUDOM**



Lacquered Polyethylene

## lighting

WHITE LED Ref. 51001W



White internally lit unit with LED technology. Available only in matte ice white finish.





Unit with internal lighting with battery-powered RGBW LED technology. Includes charger and remote control for switching colors and charger. Available only in



matte ice white finish.

RGBW LED DMX BATTERY Ref. 51001DY



Unit with internal lighting with RGBW LED technology and remote control unit for switching colors. Also controlLED by DMX-1024 (wireless), enabling communication between one or more products simultaneously via the DMX transmitter (not included). There are two options to choose from: Professional XLR DMX and Home WIFI DMX. (Remote control included).

# **VOUDOM**

## **Ambients**