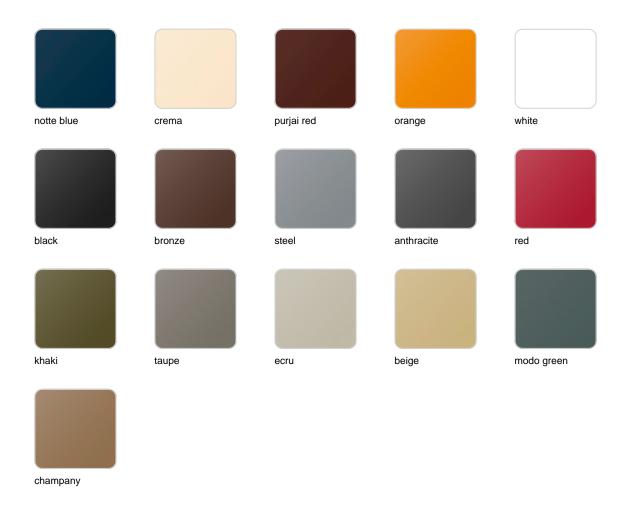

Products / Lounge Chairs / Pal Lounge Chair

# Pal lounge chair

by Karim Rashid

Pal is, as the name suggests, a friendly and modern line of indoor & outdoor furniture design by Karim Rashid for the Spanish brand Vondom. This collection features a range of design furniture that is exclusive, minimalistic, and comes in a variety of colors.





## Info

### Description

Made of polyethylene resin by rotational moulding. 100% Recyclable.Item suitable for indoor and outdoor use. Available in different finishes.

Weight: 20 Kg



## **VOUDOM**

## **Finishes**

### finishes

#### BASIC Ref. 51001



Matt Polyethylene

LACQUERED Ref. 51001F

## **VOUDOM**



Lacquered Polyethylene

## lighting

WHITE LED Ref. 51001W



White internally lit unit with LED technology. Available only in matte ice white finish.





Unit with internal lighting with battery-powered RGBW LED technology. Includes charger and remote control for switching colors and charger. Available only in



matte ice white finish.

RGBW LED DMX BATTERY Ref. 51001DY



Unit with internal lighting with RGBW LED technology and remote control unit for switching colors. Also controlLED by DMX-1024 (wireless), enabling communication between one or more products simultaneously via the DMX transmitter (not included). There are two options to choose from: Professional XLR DMX and Home WIFI DMX. (Remote control included).

# **VOUDOM**

## **Ambients**