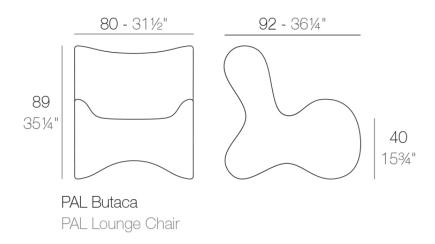

### Description

Made of polyethylene resin by rotational moulding. 100% Recyclable.Item suitable for indoor and outdoor use. Available in different finishes.

Weight: 20 Kg