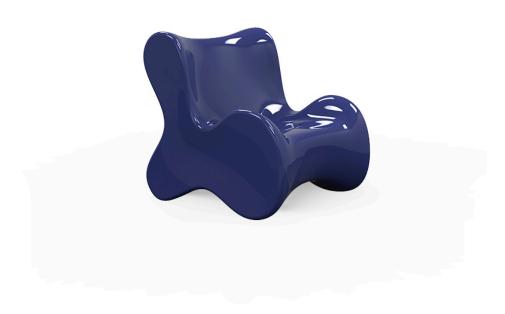

# Pal lounge chair

by Karim Rashid

Pal is, as the name suggests, a friendly and modern line of indoor & outdoor furniture design by Karim Rashid for the Spanish brand Vondom. This collection features a range of design furniture that is exclusive, minimalistic, and comes in a variety of colors.

### Description

Made of polyethylene resin by rotational moulding. 100% Recyclable.Item suitable for indoor and outdoor use. Available in different finishes.

Weight: 20 Kg