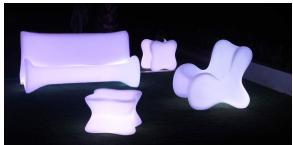

## lighting

WHITE LED Ref. 51001W

White internally lit unit with LED technology. Available only in matte ice white finish.

Unit with internal lighting with battery-powered RGBW LED technology. Includes charger and remote control for switching colors and charger. Available only in

matte ice white finish.

RGBW LED DMX BATTERY Ref. 51001DY

Unit with internal lighting with RGBW LED technology and remote control unit for switching colors. Also controlLED by DMX-1024 (wireless), enabling communication between one or more products simultaneously via the DMX transmitter (not included). There are two options to choose from: Professional XLR DMX and Home WIFI DMX. (Remote control included).