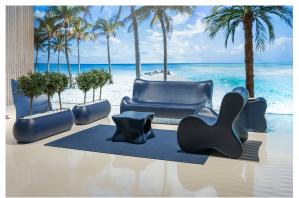

UERED Ref. 51001F

## **VOUDOM**



Lacquered Polyethylene

## lighting

WHITE LED Ref. 51001W



White internally lit unit with LED technology. Available only in matte ice white finish.





Unit with internal lighting with battery-powered RGBW LED technology. Includes charger and remote control for switching colors and charger. Available only in



matte ice white finish.

RGBW LED DMX BATTERY Ref. 51001DY



Unit with internal lighting with RGBW LED technology and remote control unit for switching colors. Also controlLED by DMX-1024 (wireless), enabling communication between one or more products simultaneously via the DMX transmitter (not included). There are two options to choose from: Professional XLR DMX and Home WIFI DMX. (Remote control included).

# **VOUDOM**

## **Ambients**