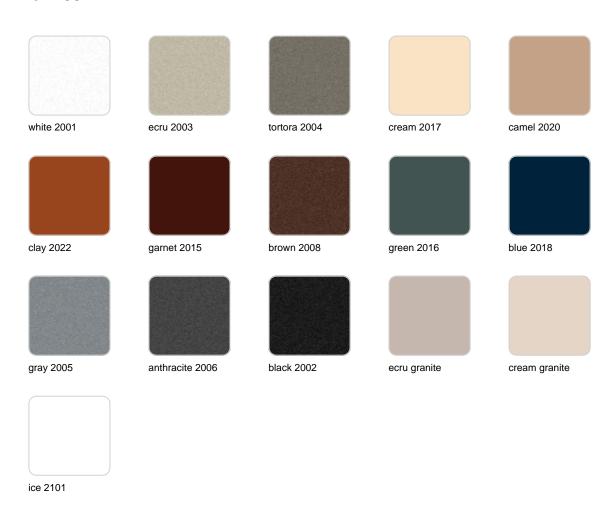

### **Finishes**

#### BASIC Ref. 49074A

Matt Polyethylene

SELF-WATERING Ref. 49074R

Self-watering system included in all planters except those with basic finish

#### LACQUERED Ref. 49074F

Lacquered Polyethylene