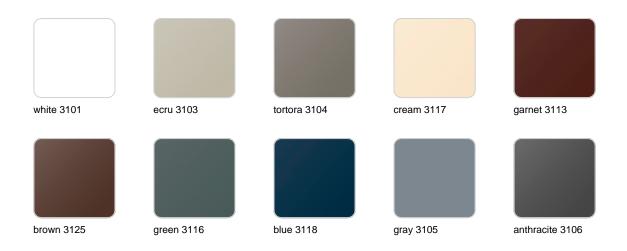

### **Finishes**

### finishes

#### BASIC Ref. 49074A

Matt Polyethylene

SELF-WATERING Ref. 49074R

Self-watering system included in all planters except those with basic finish

#### LACQUERED Ref. 49074F

Lacquered Polyethylene