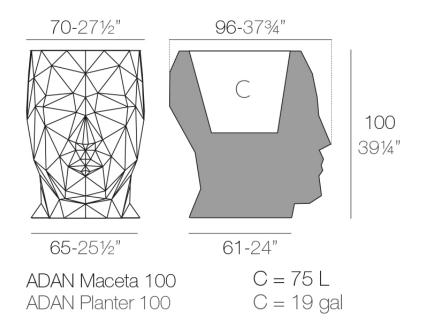

### Description

Pot made of polyethylene resin by rotational moulding. 100% Recyclable. Item suitable for indoor and outdoor use. Available in different finishes.

Weight: 17.02 Kg