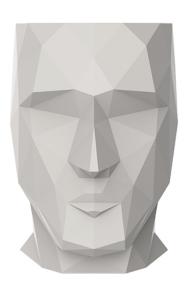

# Adan planter 70x96x100

by Teresa Sapey

Teresa Sapey's ADAN contemporary Collection for Vondom is an extraordinary creation that exudes a lot of personality with its diamond-shaped facets. These versatile pieces go beyond just being contemporary planters; they can also be used as seats, flower pots, or even side tables. More than just objects, they are multifunctional architectural pieces that add a touch of glamour to any setting and blend seamlessly with any style. Designed with materials that can be used both indoors and outdoors, these pieces are perfect for enhancing your lifestyle.

### Description

Pot made of polyethylene resin by rotational moulding. 100% Recyclable. Item suitable for indoor and outdoor use. Available in different finishes.

Weight: 17.02 Kg