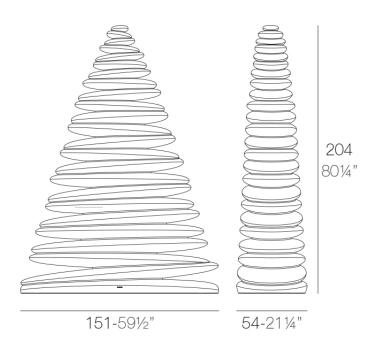

## Description

Made of polyethylene resin by rotational moulding. 100% Recyclable. Item suitable for indoor and outdoor use. Available in different finishes.

Weight: 61.05 Kg

CHRISMY Árbol 200cm CHRISMY Tree 78%"