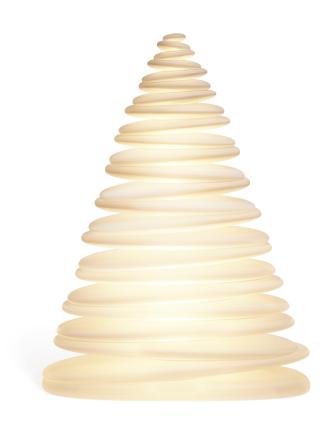

# Chrismy 2m

by Teresa Sapey

Chrismy, the innovative creation of visionary <u>Teresa Sapey</u> and designed exclusively for <u>Vondom</u>, represents a bold shift in the concept of the modern Christmas tree. This stunning piece seamlessly blends elements of **nature** with contemporary design, showcasing a harmonious blend of modern elegance and functionality.

Designed and manufactured in Europe, Chrismy features **organic** and **elegant** shapes that rise gracefully in each silhouette, transcending traditional decor. This synthesis of organic inspiration and avant-garde design makes this modern Christmas tree a captivating focal point in any space.