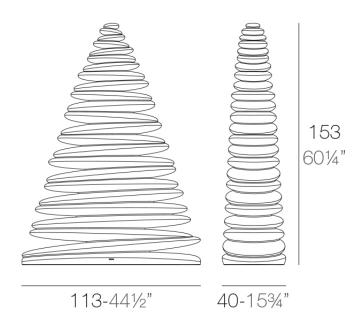

### Description

Made of polyethylene resin by rotational moulding. 100% Recyclable. Item suitable for indoor and outdoor use. Available in different finishes.

Weight: 20.44 Kg

CHRISMY Árbol 150cm CHRISMY Tree 59"