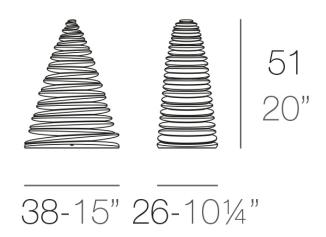

#### Description

Made of polyethylene resin by rotational moulding. 100% Recyclable. Item suitable for indoor and outdoor use. Available in different finishes.

Weight: 3.42 Kg

CHRISMY Árbol 50cm CHRISMY Tree 1934"