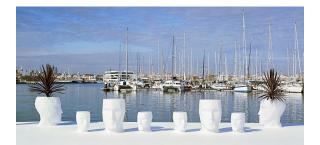

ray 2005            | anthracite 2006 | black 2002   | ecru granite | cream granite |
|                      |                 |              |              |               |



ice 2101

Matt Polyethylene

#### LACQUERED Ref. 49068F

# **VOИDOM**

| white 3101 | ecru 3103       | tortora 3104 | cream 3117 | camel 3120 |
|------------|-----------------|--------------|------------|------------|
|            | aumat 2442      | brown 2425   | aron 2116  | blue 2448  |
| clay       | garnet 3113     | brown 3125   | green 3116 | blue 3118  |
| gray 3105  | anthracite 3106 | black 3102   |            |            |

Lacquered Polyethylene

#### lighting

WHITE LED Ref. 49068W



ice 2101

White internally lit unit with LED technology. Available only in matte ice white finish.



### Ambients