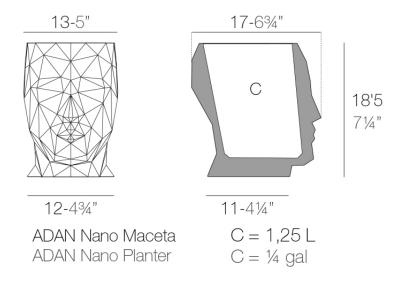

Products / Planters / Adan Nano Planter 13x17x18

### Adan nano planter 13x17x18 by Teresa Sapey

Teresa Sapey's ADAN contemporary Collection for Vondom is an extraordinary creation that exudes a lot of personality with its diamond-shaped facets. These versatile pieces go beyond just being contemporary planters; they can also be used as seats, flower pots, or even side tables. More than just objects, they are multifunctional architectural pieces that add a touch of glamour to any setting and blend seamlessly with any style. Designed with materials that can be used both indoors and outdoors, these pieces are perfect for enhancing your lifestyle.

#### Description

Pot made of polyethylene resin by rotational moulding. 100% Recyclable. Item suitable for indoor and outdoor use. Available in different finishes.

Weight: 0.4 Kg