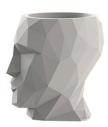

# Adan planter 30x41x42

by Teresa Sapey

Teresa Sapey's ADAN contemporary Collection for Vondom is an extraordinary creation that exudes a lot of personality with its diamond-shaped facets. These versatile pieces go beyond just being contemporary planters; they can also be used as seats, flower pots, or even side tables. More than just objects, they are multifunctional architectural pieces that add a touch of glamour to any setting and blend seamlessly with any style. Designed with materials that can be used both indoors and outdoors, these pieces are perfect for enhancing your lifestyle.

### Description

Pot made of polyethylene resin by rotational moulding. 100% Recyclable. Item suitable for indoor and outdoor use. Available in different finishes.

Weight: 3.52 Kg

30-11¾" 41-16¼"

27-10¾" 26-10¼"