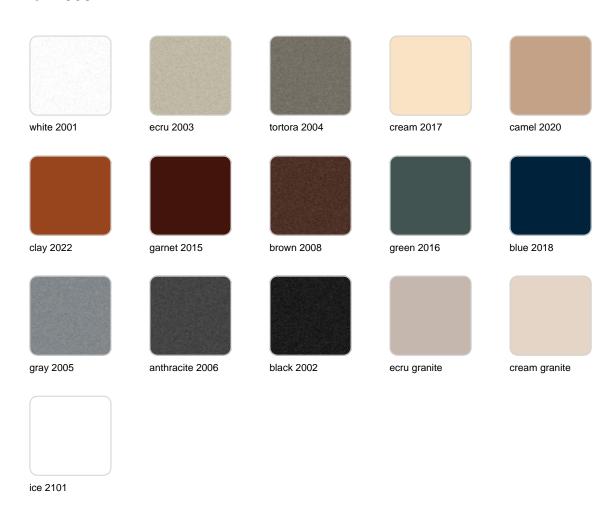

lot of personality with its diamond-shaped facets. These versatile pieces go beyond just being contemporary planters; they can also be used as seats, flower pots, or even side tables. More than just objects, they are multifunctional architectural pieces that add a touch of glamour to any setting and blend seamlessly with any style. Designed with materials that can be used both indoors and outdoors, these pieces are perfect for enhancing your lifestyle.



### Info

### Description

Pot made of polyethylene resin by rotational moulding. 100% Recyclable. Item suitable for indoor and outdoor use. Available in different finishes.

Weight: 3.52 Kg

30-11¾" 41-16¼"





27-10¾" 26-10¼"

ADAN Maceta 42 ADAN Planter 42 C = 14 L C = 11/4 gal

## **Finishes**

### finishes

#### BASIC Ref. 49064A



Matt Polyethylene

SELF-WATERING Ref. 49064R



Self-watering system included in all planters except those with basic finish

#### LACQUERED Ref. 49064F







Lacquered Polyethylene

### lighting

WHITE LED Ref. 49064W



ice 2101

White internally lit unit with LED technology. Available only in matte ice white finish.

RGBW LED Ref. 49064L



ice 2101

Unit with internal lighting with RGBW LED technology and remote control unit for switching colors. Available only in matte ice white finish. Remote control included.

RGBW LED DMX Ref. 49064D





Unit with internal lighting with RGBW LED technology and remote control unit for switching colors. Also controlLED by DMX-1024 (wireless), enabling communication between one or more products simultaneously via the DMX transmitter (not included)