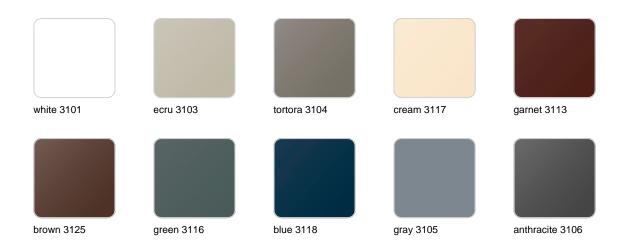

## **Finishes**

### finishes

#### BASIC Ref. 49064A

Matt Polyethylene

SELF-WATERING Ref. 49064R

Self-watering system included in all planters except those with basic finish

#### LACQUERED Ref. 49064F

Lacquered Polyethylene