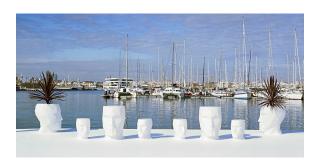

transmitter (not included). There are two options to choose from: Professional XLR DMX and Home WIFI DMX. (Remote control included). Optional battery

RGBW LED BATTERY Ref. 49062Y



ice 2101

Unit with internal lighting with battery-powered RGBW LED technology. Includes charger and remote control for switching colors and charger. Available only in matte ice white finish.

**RGBW LED DMX BATTERY** 



Ref. 49062DY



ice 2101

Unit with internal lighting with RGBW LED technology and remote control unit for switching colors. Also controlLED by DMX-1024 (wireless), enabling communication between one or more products simultaneously via the DMX transmitter (not included). There are two options to choose from: Professional XLR DMX and Home WIFI DMX. (Remote control included).

## **Ambients**