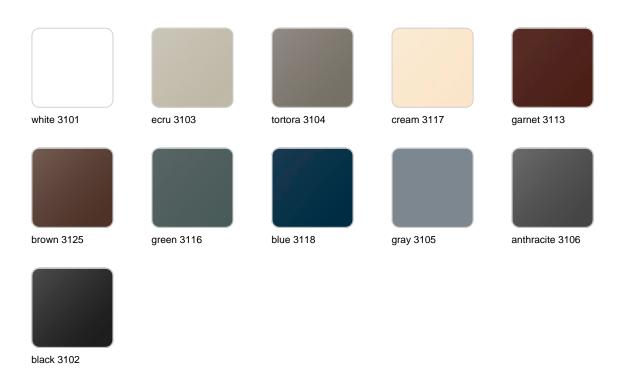

#### BASIC Ref. 49062

Matt Polyethylene

LACQUERED Ref. 49062F

Lacquered Polyethylene