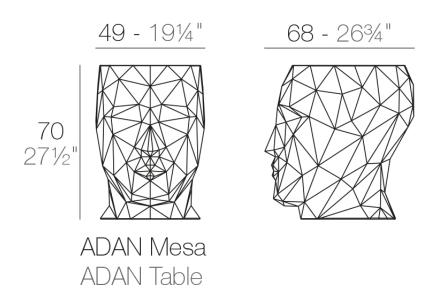

Products / Dining Tables / Adan Table 49x68x70

## Adan table 49x68x70

by Teresa Sapey

Teresa Sapey's ADAN contemporary Collection for Vondom is an extraordinary creation that exudes a lot of personality with its diamond-shaped facets. These versatile pieces go beyond just being contemporary planters; they can also be used as seats, flower pots, or even side tables. More than just objects, they are multifunctional architectural pieces that add a touch of glamour to any setting and blend seamlessly with any style. Designed with materials that can be used both indoors and outdoors, these pieces are perfect for enhancing your lifestyle.

#### Description

Made of polyethylene resin by rotational moulding.100% Recyclable. Item suitable for indoor and outdoor use. Available in different finishes.

Weight: 8.5 Kg