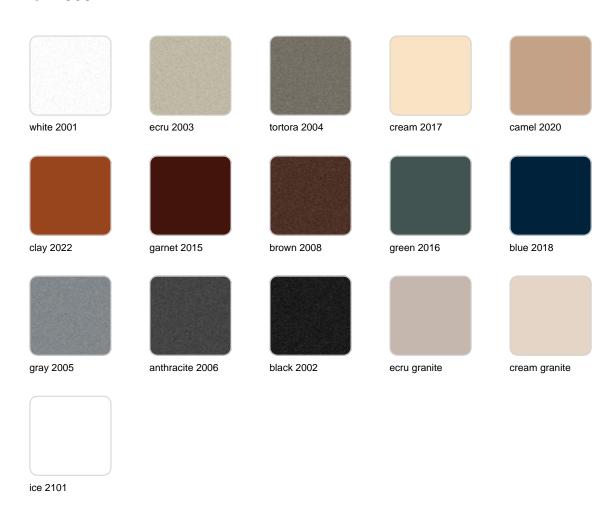

#### BASIC Ref. 49062

Matt Polyethylene

LACQUERED Ref. 49062F

Lacquered Polyethylene