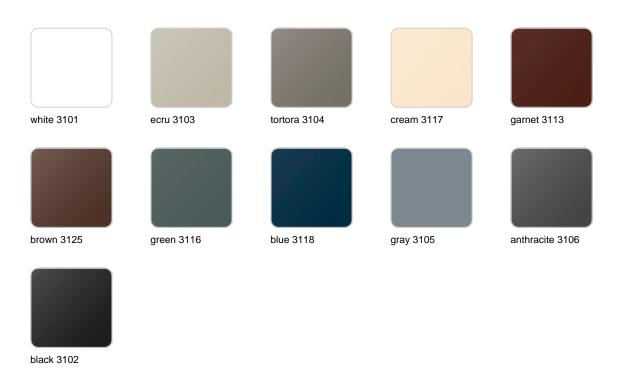

#### BASIC Ref. 49058A

Matt Polyethylene

LACQUERED Ref. 49058F

Lacquered Polyethylene