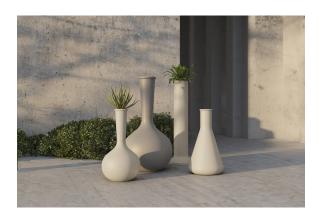

transmitter (not included). There are two options to choose from: Professional XLR DMX and Home WIFI DMX. (Remote control included). Optional battery

RGBW LED BATTERY Ref. 49058Y



ice 2101

Unit with internal lighting with battery-powered RGBW LED technology. Includes charger and remote control for switching colors and charger. Available only in matte ice white finish.

**RGBW LED DMX BATTERY** 



Ref. 49058DY



ice 2101

Unit with internal lighting with RGBW LED technology and remote control unit for switching colors. Also controlLED by DMX-1024 (wireless), enabling communication between one or more products simultaneously via the DMX transmitter (not included). There are two options to choose from: Professional XLR DMX and Home WIFI DMX. (Remote control included).

## **Ambients**