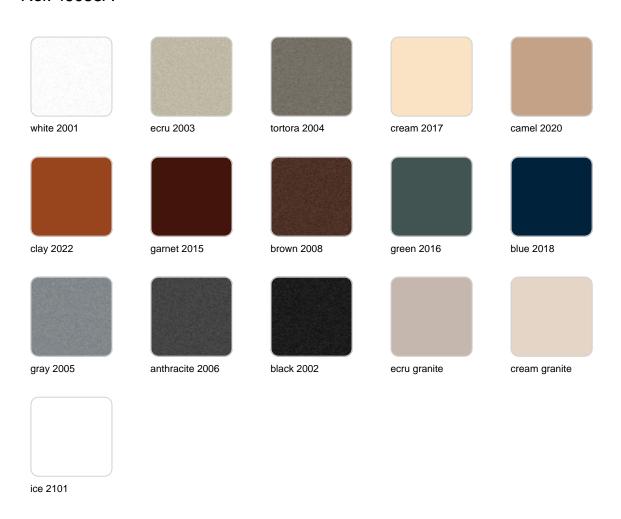

#### BASIC Ref. 49058A

Matt Polyethylene

LACQUERED Ref. 49058F

Lacquered Polyethylene