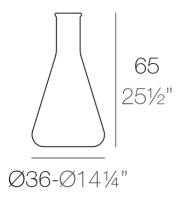

#### Description

Made of polyethylene resin by rotational moulding.100% Recyclable. Item suitable for indoor and outdoor use. Available in different finishes.

Weight: 3.5 Kg

ERLENMEYER Maceta 65 C = 1.5 LERLENMEYER Planter 65  $C = \frac{1}{2} gal$ 