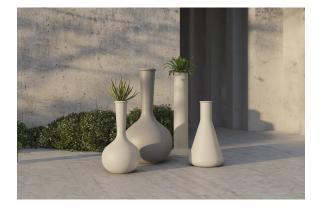

## Chemistubes pipe Ø30×65 by Teresa Sapey

CHEMISTUBES relies on the concept of "decontextualization" to create a new object. By increasing its size, using different materials than the original, and repurposing it from its original use, a laboratory container has been transformed into a designer planter that can be used for both **indoor and outdoor** decoration. Specifically, this was achieved by utilizing ecological resin made from polyethylene and applying the rotational molding technique.