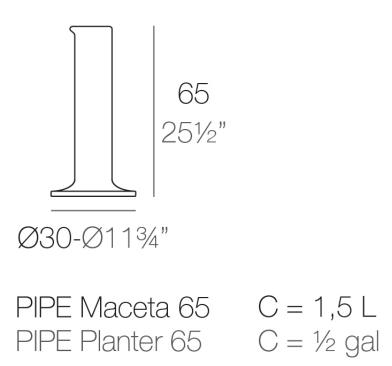

Products / Objects / Chemistubes Pipe ø30×65

## Chemistubes pipe Ø30×65 by Teresa Sapey

CHEMISTUBES relies on the concept of "decontextualization" to create a new object. By increasing its size, using different materials than the original, and repurposing it from its original use, a laboratory container has been transformed into a designer planter that can be used for both **indoor and outdoor** decoration. Specifically, this was achieved by utilizing ecological resin made from polyethylene and applying the rotational molding technique.