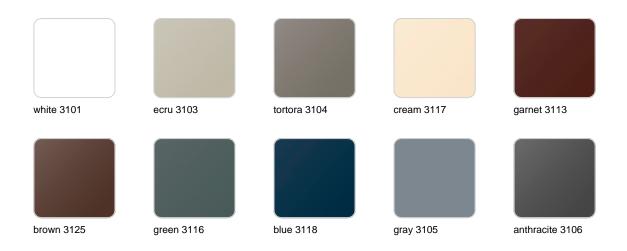

## **Finishes**

### finishes

#### BASIC Ref. 47178A

Matt Polyethylene

SELF-WATERING Ref. 47178R

#### LACQUERED Ref. 47178F

Lacquered Polyethylene