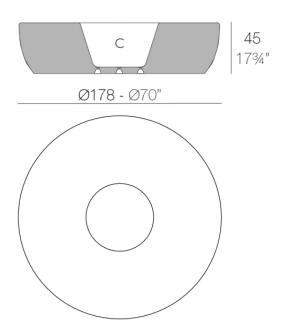

## Description

Pot made of polyethylene resin by rotational moulding. 100% Recyclable. Item suitable for indoor and outdoor use. Available in different finishes.

Weight: 60 Kg

VASES Isla. Grosor Acolchado Isla: 4 cm.
VASES Island. Thick Cushion: 4 cm / 1 ½"

 $C = \emptyset 69 \times 39 \text{ cm}$  $C = \emptyset 27 \frac{1}{4} \times 15 \frac{1}{4} = 0$ 