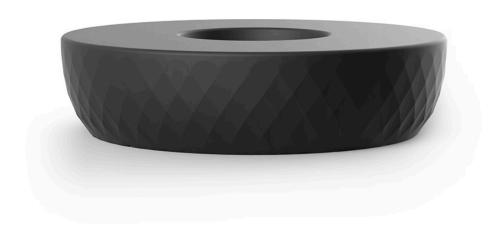

## Vases island

by JM Ferrero

VASES Collection, is made up of <u>flowerpots</u>, <u>furniture</u> and <u>lighting</u> designed by the <u>Valencian designer JM Ferrero</u>. The shapes of the pieces draw inspiration from diamond cutting, resulting in clear-cut shapes with great style that create a visually striking impact.

## Description

Pot made of polyethylene resin by rotational moulding. 100% Recyclable. Item suitable for indoor and outdoor use. Available in different finishes.

Weight: 60 Kg

VASES Isla. Grosor Acolchado Isla: 4 cm.
VASES Island. Thick Cushion: 4 cm / 1 ½"