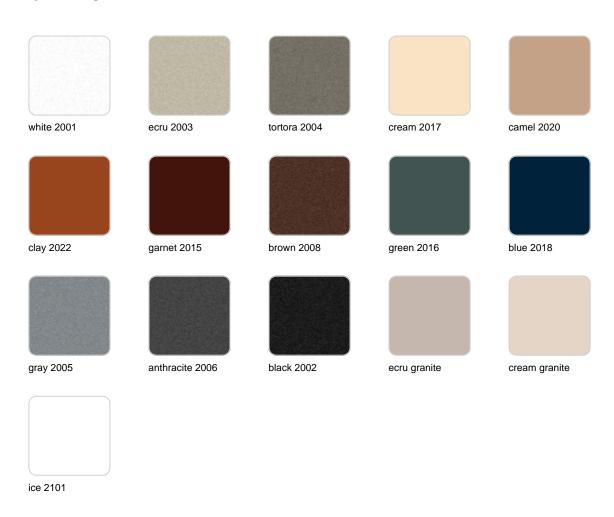

d

by JM Ferrero

VASES Collection, is made up of <u>flowerpots</u>, <u>furniture</u> and <u>lighting</u> designed by the <u>Valencian designer JM Ferrero</u>. The shapes of the pieces draw inspiration from diamond cutting, resulting in clear-cut shapes with great style that create a visually striking impact.





### Info

## Description

Pot made of polyethylene resin by rotational moulding. 100% Recyclable. Item suitable for indoor and outdoor use. Available in different finishes.

Weight: 60 Kg



VASES Isla. Grosor Acolchado Isla: 4 cm.
VASES Island. Thick Cushion: 4 cm / 1 ½"

 $C = \emptyset 69 \times 39 \text{ cm}$  $C = \emptyset 27 \frac{1}{4} \times 15 \frac{1}{4} = 0$ 



## **Accessories**

• Fabric

Fabric

# **VOUDOM**

## **Finishes**

### finishes

#### BASIC Ref. 47178A



Matt Polyethylene

SELF-WATERING Ref. 47178R

# **VOUDOM**



Self-watering system included in all planters except those with basic finish

#### LACQUERED Ref. 47178F







Lacquered Polyethylene

### lighting

WHITE LED Ref. 47178W



ice 2101

White internally lit unit with LED technology. Available only in matte ice white finish.

RGBW LED Ref. 47178L



ice 2101

Unit with internal lighting with RGBW LED technology and remote control unit for switching colors. Available only in matte ice white finish. Remote control included.

RGBW LED DMX Ref. 47178D





Unit with internal lighting with RGBW LED technology and remote control unit for switching colors. Also controlLED by DMX-1024 (wireless), enabling communication between one or more products simultaneously via the DMX transmitter