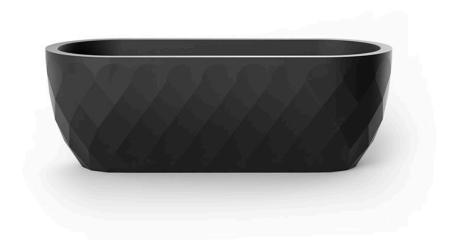

# Vases planter 130x55x45

by JM Ferrero

VASES Collection, is made up of <u>flowerpots</u>, <u>furniture</u> and <u>lighting</u> designed by the <u>Valencian designer JM Ferrero</u>. The shapes of the pieces draw inspiration from diamond cutting, resulting in clear-cut shapes with great style that create a visually striking impact.

### Description

Pot made of polyethylene resin by rotational moulding.100% Recyclable. Item suitable for indoor and outdoor use. Available in different finishes.

Weight: 15.02 Kg