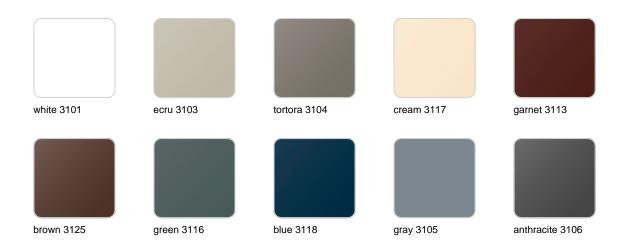

#### BASIC Ref. 47130A

Matt Polyethylene

SELF-WATERING Ref. 47130R

Self-watering system included in all planters except those with basic finish

#### LACQUERED Ref. 47130F

Lacquered Polyethylene