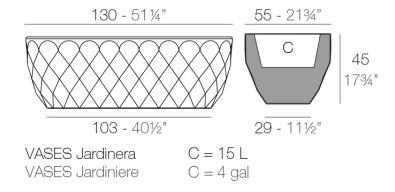

### Description

Pot made of polyethylene resin by rotational moulding.100% Recyclable. Item suitable for indoor and outdoor use. Available in different finishes.

Weight: 15.02 Kg