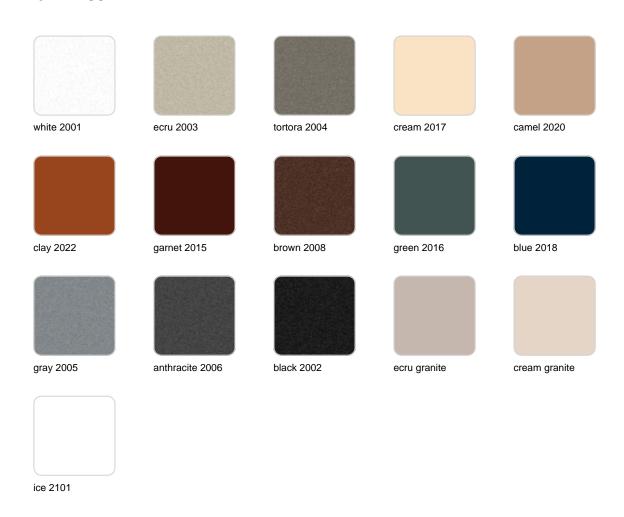

Products / Planters / Vases Planter 130x55x45

# Vases planter 130x55x45

by JM Ferrero

VASES Collection, is made up of <u>flowerpots</u>, <u>furniture</u> and <u>lighting</u> designed by the <u>Valencian designer JM Ferrero</u>. The shapes of the pieces draw inspiration from diamond cutting, resulting in clear-cut shapes with great style that create a visually striking impact.



### Info

### Description

Pot made of polyethylene resin by rotational moulding.100% Recyclable. Item suitable for indoor and outdoor use. Available in different finishes.

Weight: 15.02 Kg



### **Finishes**

### finishes

#### BASIC Ref. 47130A



Matt Polyethylene

SELF-WATERING Ref. 47130R



Self-watering system included in all planters except those with basic finish

#### LACQUERED Ref. 47130F







Lacquered Polyethylene

### lighting

WHITE LED Ref. 47130W



ice 2101

White internally lit unit with LED technology. Available only in matte ice white finish.

RGBW LED Ref. 47130L



ice 2101

Unit with internal lighting with RGBW LED technology and remote control unit for switching colors. Available only in matte ice white finish. Remote control included.

RGBW LED DMX Ref. 47130D





Unit with internal lighting with RGBW LED technology and remote control unit for switching colors. Also controlLED by DMX-1024 (wireless), enabling communication between one or more products simultaneously via the DMX transmitter (not included)