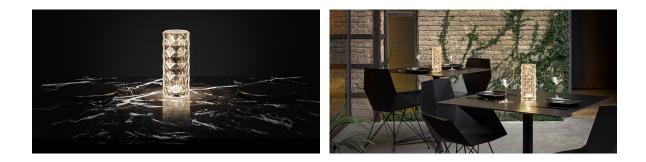

White internally lit unit with LED technology, with battery-powered. Single LED Warm White 2700k<sup>o</sup>

RGBW LED BATTERY Ref. 47093Y



Unit with internal lighting with battery-powered RGBW LED technology. Includes charger.

5 LEDs Colors. (Blue / Fucsia / Amber / Turquoise / Warm White 2700k<sup>o</sup>)

RGBW LED DMX BATTERY Ref. 47093DY

| glass |  |
|-------|--|

Unit with internal lighting with RGBW LED technology. Also control LED by DMX-1024 (wireless), enabling communication between one or more products simultaneously via the DMX transmitter (not included). There are two options to choose from: Professional XLR DMX and Home WIFI DMX. (Remote control included). Optional battery. 5 LEDs Colors. (Blue / Fucsia / Amber / Turquoise / Warm White 2700k<sup>o</sup>)



### Ambients