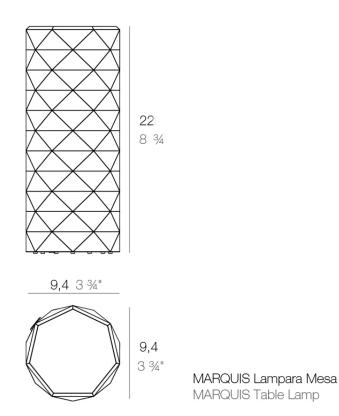

#### Description

Polymethylmethacrylate resin. Transparent or colored

Weight: 0.71 Kg