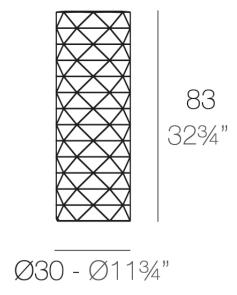

#### Description

Made of polyethylene resin by rotational moulding. 100% Recyclable. Item suitable for indoor and outdoor use. Available in different finishes.

Weight: 4.5 Kg

MARQUIS Lámpara Ø30x83 MARQUIS Lamp Ø11¾"x32¾"