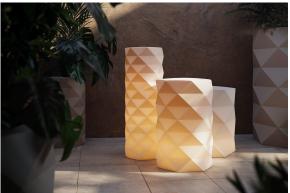

### Marquis lamps ø30×83

by JM Ferrero

Marquis, designed by <u>Estudi{H}ac</u> for <u>Vondom</u>, is a contemporary line of modern planters **inspired by the intricate art of diamond cutting**. Featuring a striking polygonal design reminiscent of cut gemstones, these modern planters add sophistication to any space. Each piece is meticulously designed and crafted in Europe, ensuring high quality and functionality.

In addition to the planters, the collection includes an **exquisitely designed modern table lamp**. This lamp enhances the aesthetic with its sleek, geometric design that perfectly complements the modern planters. Together they create a stylish look that transforms any space into a chic oasis, ideal for design enthusiasts looking to make a statement.

#### lighting

WHITE LED Ref. 47090W

ice 2101

White internally lit unit with LED technology. Available only in matte ice white finish.

RGBW LED Ref. 47090L

ice 2101

Unit with internal lighting with RGBW LED technology and remote control unit for switching colors. Available only in matte ice white finish. Remote control included.