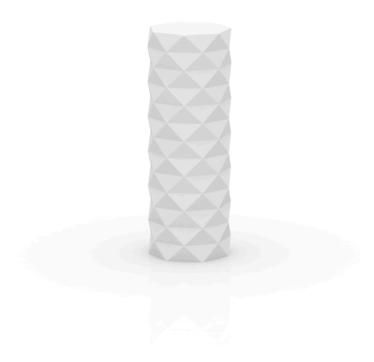

### Marquis lamps ø30×83

by JM Ferrero

Marquis, designed by <u>Estudi{H}ac</u> for <u>Vondom</u>, is a contemporary line of modern planters **inspired by the intricate art of diamond cutting**. Featuring a striking polygonal design reminiscent of cut gemstones, these modern planters add sophistication to any space. Each piece is meticulously designed and crafted in Europe, ensuring high quality and functionality.

In addition to the planters, the collection includes an **exquisitely designed modern table lamp**. This lamp enhances the aesthetic with its sleek, geometric design that perfectly complements the modern planters. Together they create a stylish look that transforms any space into a chic oasis, ideal for design enthusiasts looking to make a statement.