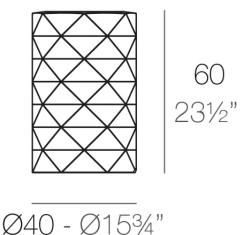

#### Description

Made of polyethylene resin by rotational moulding. 100% Recyclable. Item suitable for indoor and outdoor use. Available in different finishes.

Weight: 4.5 Kg

MARQUIS Lámpara Ø40x60 MARQUIS Lamp Ø15¾"x23½"