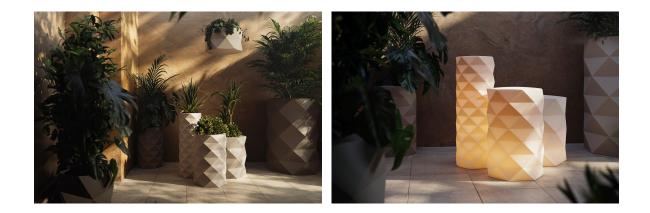

via the DMX transmitter (not included). There are two options to choose from: Professional XLR DMX and Home WIFI DMX. (Remote control included). Optional battery

RGBW LED BATTERY Ref. 47089Y



Unit with internal lighting with battery-powered RGBW LED technology. Includes charger and remote control for switching colors and charger. Available only in matte ice white finish.

#### RGBW LED DMX BATTERY Ref. 47089DY

ice 2101

Unit with internal lighting with RGBW LED technology and remote control unit for switching colors. Also controlLED by DMX-1024 (wireless), enabling communication between one or more products simultaneously via the DMX



transmitter (not included). There are two options to choose from: Professional XLR DMX and Home WIFI DMX. (Remote control included).



### Ambients