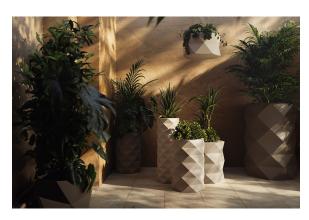

### **Ambients**

## Marquis lamps ø25×54

by JM Ferrero

Marquis, designed by <u>Estudi{H}ac</u> for <u>Vondom</u>, is a contemporary line of modern planters **inspired by the intricate art of diamond cutting**. Featuring a striking polygonal design reminiscent of cut gemstones, these modern planters add sophistication to any space. Each piece is meticulously designed and crafted in Europe, ensuring high quality and functionality.