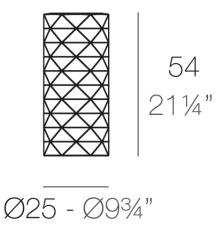

### Description

Made of polyethylene resin by rotational moulding. 100% Recyclable. Item suitable for indoor and outdoor use. Available in different finishes.

Weight: 2.5 Kg

MARQUIS Lámpara Ø25x54 MARQUIS Lamp Ø93/4"x211/4"