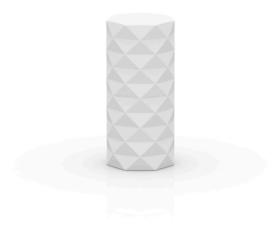

## Marquis lamps ø25×54

by JM Ferrero

Marquis, designed by <u>Estudi{H}ac</u> for <u>Vondom</u>, is a contemporary line of modern planters **inspired by the intricate art of diamond cutting**. Featuring a striking polygonal design reminiscent of cut gemstones, these modern planters add sophistication to any space. Each piece is meticulously designed and crafted in Europe, ensuring high quality and functionality.

In addition to the planters, the collection includes an **exquisitely designed modern table lamp**. This lamp enhances the aesthetic with its sleek, geometric design that perfectly complements the modern planters. Together they create a stylish look that transforms any space into a chic oasis, ideal for design enthusiasts looking to make a statement.

### Description

Made of polyethylene resin by rotational moulding. 100% Recyclable. Item suitable for indoor and outdoor use. Available in different finishes.

Weight: 2.5 Kg

MARQUIS Lámpara Ø25x54 MARQUIS Lamp Ø93/4"x211/4"