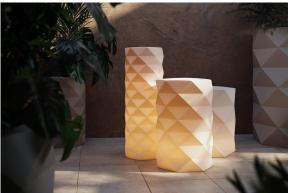

### **Ambients**

### lighting

WHITE LED Ref. 47088W

ice 2101

White internally lit unit with LED technology. Available only in matte ice white finish.

RGBW LED Ref. 47088L

ice 2101

Unit with internal lighting with RGBW LED technology and remote control unit for switching colors. Available only in matte ice white finish. Remote control included.