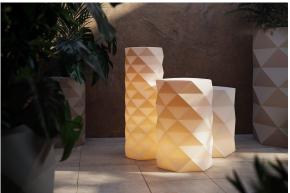

In addition to the planters, the collection includes an **exquisitely designed modern table lamp**. This lamp enhances the aesthetic with its sleek, geometric design that perfectly complements the modern planters. Together they create a stylish look that transforms any space into a chic oasis, ideal for design enthusiasts looking to make a statement.

#### lighting

WHITE LED Ref. 47087W

ice 2101

White internally lit unit with LED technology. Available only in matte ice white finish.

RGBW LED Ref. 47087L

ice 2101

Unit with internal lighting with RGBW LED technology and remote control unit for switching colors. Available only in matte ice white finish. Remote control included.

### **Ambients**