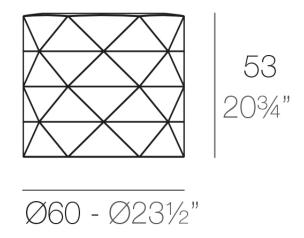

Products / Lamps / Marquis Lamps ø60x53

### Marquis lamps ø60×53

by JM Ferrero

Marquis, designed by <u>Estudi{H}ac</u> for <u>Vondom</u>, is a contemporary line of modern planters **inspired by the intricate art of diamond cutting**. Featuring a striking polygonal design reminiscent of cut gemstones, these modern planters add sophistication to any space. Each piece is meticulously designed and crafted in Europe, ensuring high quality and functionality.

#### Description

Made of polyethylene resin by rotational moulding. 100% Recyclable. Item suitable for indoor and outdoor use. Available in different finishes.

Weight: 7 Kg

MARQUIS Lámpara Ø60x53 MARQUIS Lamp Ø231/2"x203/4"