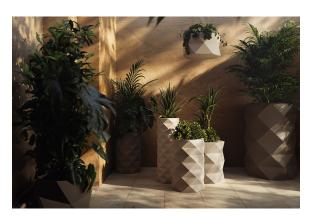

### Marquis lamps ø60×53

by JM Ferrero

Marquis, designed by <u>Estudi{H}ac</u> for <u>Vondom</u>, is a contemporary line of modern planters **inspired by the intricate art of diamond cutting**. Featuring a striking polygonal design reminiscent of cut gemstones, these modern planters add sophistication to any space. Each piece is meticulously designed and crafted in Europe, ensuring high quality and functionality.

### **Ambients**