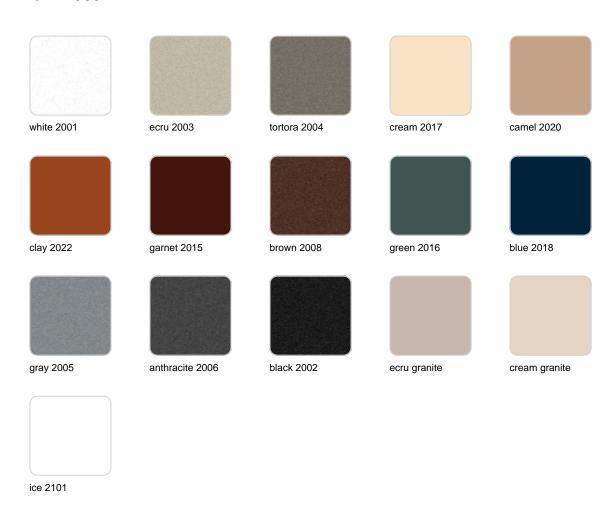

### **Finishes**

#### finishes

#### BASIC Ref. 47085A

Matt Polyethylene

SELF-WATERING Ref. 47085R

Self-watering system included in all planters except those with basic finish

#### LACQUERED Ref. 47085F

Lacquered Polyethylene