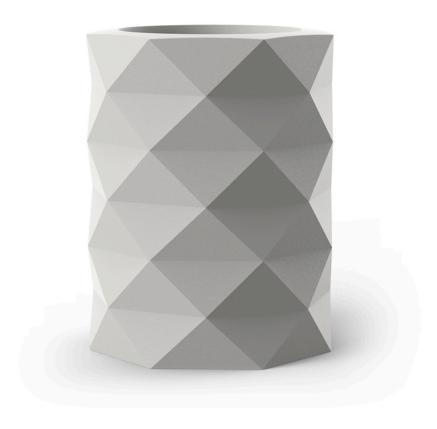

## Marquis planter ø80×100

by JM Ferrero

Marquis, designed by <u>Estudi{H}ac</u> for <u>Vondom</u>, is a contemporary line of modern planters **inspired by the intricate art of diamond cutting**. Featuring a striking polygonal design reminiscent of cut gemstones, these modern planters add sophistication to any space. Each piece is meticulously designed and crafted in Europe, ensuring high quality and functionality.