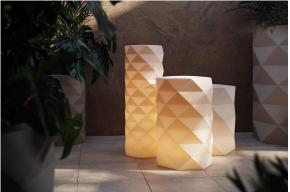

## Marquis planter ø80×100

by JM Ferrero

Marquis, designed by <u>Estudi{H}ac</u> for <u>Vondom</u>, is a contemporary line of modern planters **inspired by the intricate art of diamond cutting**. Featuring a striking polygonal design reminiscent of cut gemstones, these modern planters add sophistication to any space. Each piece is meticulously designed and crafted in Europe, ensuring high quality and functionality.

#### lighting

WHITE LED Ref. 47085W

ice 2101

White internally lit unit with LED technology. Available only in matte ice white finish.

RGBW LED Ref. 47085L

ice 2101

Unit with internal lighting with RGBW LED technology and remote control unit for switching colors. Available only in matte ice white finish. Remote control included.