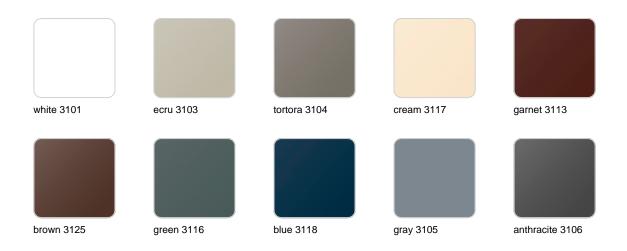

### **Finishes**

#### finishes

#### BASIC Ref. 47085A

Matt Polyethylene

SELF-WATERING Ref. 47085R

Self-watering system included in all planters except those with basic finish

#### LACQUERED Ref. 47085F

Lacquered Polyethylene