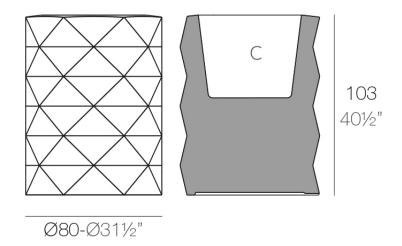

#### Description

Made of polyethylene resin by rotational moulding. 100% Recyclable. Item suitable for indoor and outdoor use. Available in different finishes.

Weight: 19.5 Kg