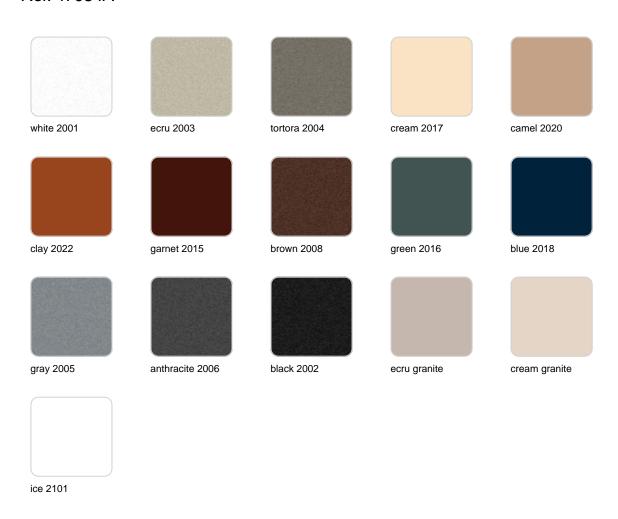

to any space. Each piece is meticulously designed and crafted in Europe, ensuring high quality and functionality.

In addition to the planters, the collection includes an **exquisitely designed modern table lamp**. This lamp enhances the aesthetic with its sleek, geometric design that perfectly complements the modern planters. Together they create a stylish look that transforms any space into a chic oasis, ideal for design enthusiasts looking to make a statement.



### Info

### Description

Made of polyethylene resin by rotational moulding. 100% Recyclable. Item suitable for indoor and outdoor use. Available in different finishes.

Weight: 5 Kg



Ø30-Ø11¾"

MARQUIS Maceta Ø30x86 C = 10 L MARQUIS Planter Ø1134"x3334" C = 234 gal

### **Finishes**

#### finishes

#### BASIC Ref. 47084A



Matt Polyethylene

SELF-WATERING Ref. 47084R



Self-watering system included in all planters except those with basic finish

#### LACQUERED Ref. 47084F







Lacquered Polyethylene

#### lighting

WHITE LED Ref. 47084W



ice 2101

White internally lit unit with LED technology. Available only in matte ice white finish.

RGBW LED Ref. 47084L



ice 2101

Unit with internal lighting with RGBW LED technology and remote control unit for switching colors. Available only in matte ice white finish. Remote control included.

RGBW LED DMX Ref. 47084D





Unit with internal lighting with RGBW LED technology and remote control unit for switching colors. Also controlLED by DMX-1024 (wireless), enabling communication between one or more products simultaneously via the DMX transmitter (not included