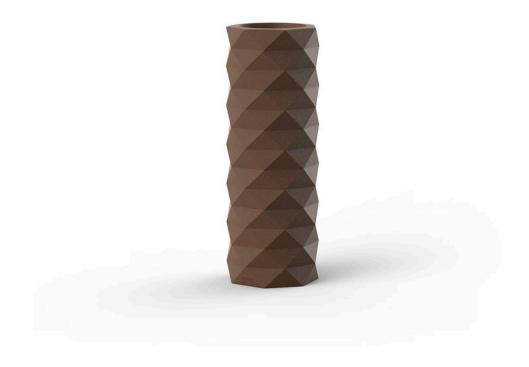

## Marquis planter ø30×83

by JM Ferrero

Marquis, designed by <u>Estudi{H}ac</u> for <u>Vondom</u>, is a contemporary line of modern planters **inspired by the intricate art of diamond cutting**. Featuring a striking polygonal design reminiscent of cut gemstones, these modern planters add sophistication to any space. Each piece is meticulously designed and crafted in Europe, ensuring high quality and functionality.

### Description

Made of polyethylene resin by rotational moulding. 100% Recyclable. Item suitable for indoor and outdoor use. Available in different finishes.

Weight: 5 Kg

Ø30-Ø11¾"

MARQUIS Maceta Ø30x86 C = 10 L MARQUIS Planter Ø1134"x3334" C = 234 gal