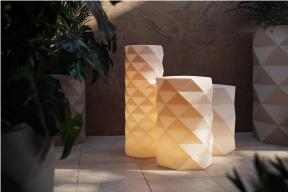

In addition to the planters, the collection includes an **exquisitely designed modern table lamp**. This lamp enhances the aesthetic with its sleek, geometric design that perfectly complements the modern planters. Together they create a stylish look that transforms any space into a chic oasis, ideal for design enthusiasts looking to make a statement.

#### lighting

WHITE LED Ref. 47084W

ice 2101

White internally lit unit with LED technology. Available only in matte ice white finish.

RGBW LED Ref. 47084L

ice 2101

Unit with internal lighting with RGBW LED technology and remote control unit for switching colors. Available only in matte ice white finish. Remote control included.

### **Ambients**