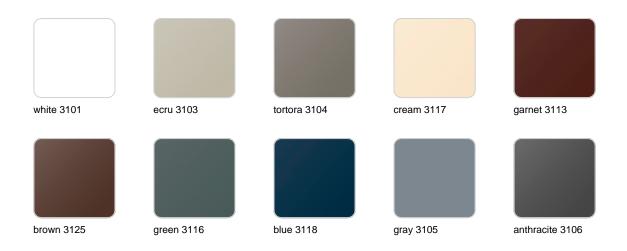

### **Finishes**

#### finishes

#### BASIC Ref. 47084A

Matt Polyethylene

SELF-WATERING Ref. 47084R

Self-watering system included in all planters except those with basic finish

#### LACQUERED Ref. 47084F

Lacquered Polyethylene