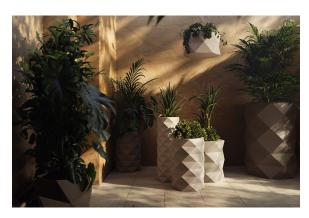

## Marquis planter ø30×83

by JM Ferrero

Marquis, designed by <u>Estudi{H}ac</u> for <u>Vondom</u>, is a contemporary line of modern planters **inspired by the intricate art of diamond cutting**. Featuring a striking polygonal design reminiscent of cut gemstones, these modern planters add sophistication to any space. Each piece is meticulously designed and crafted in Europe, ensuring high quality and functionality.

In addition to the planters, the collection includes an **exquisitely designed modern table lamp**. This lamp enhances the aesthetic with its sleek, geometric design that perfectly complements the modern planters. Together they create a stylish look that transforms any space into a chic oasis, ideal for design enthusiasts looking to make a statement.

### **Ambients**