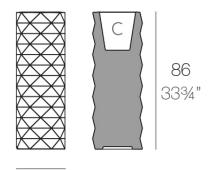

### Description

Made of polyethylene resin by rotational moulding. 100% Recyclable. Item suitable for indoor and outdoor use. Available in different finishes.

Weight: 5 Kg

Ø30-Ø11¾"

MARQUIS Maceta Ø30x86 C = 10 L MARQUIS Planter Ø1134"x3334" C = 234 gal