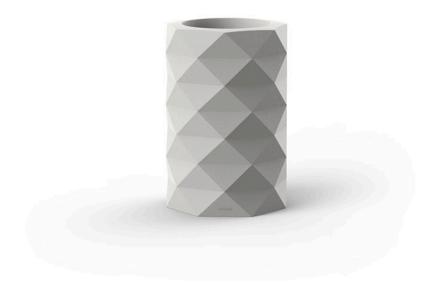

## Marquis planter ø40×60

by JM Ferrero

Marquis, designed by <u>Estudi{H}ac</u> for <u>Vondom</u>, is a contemporary line of modern planters **inspired by the intricate art of diamond cutting**. Featuring a striking polygonal design reminiscent of cut gemstones, these modern planters add sophistication to any space. Each piece is meticulously designed and crafted in Europe, ensuring high quality and functionality.

#### Description

Made of polyethylene resin by rotational moulding. 100% Recyclable. Item suitable for indoor and outdoor use. Available in different finishes.

Weight: 5.5 Kg

Ø40-Ø15¾"

MARQUIS Maceta Ø40x60 C = 23 LMARQUIS Planter Ø15 $\frac{3}{4}$ "x23 $\frac{1}{2}$ " C = 6 gal