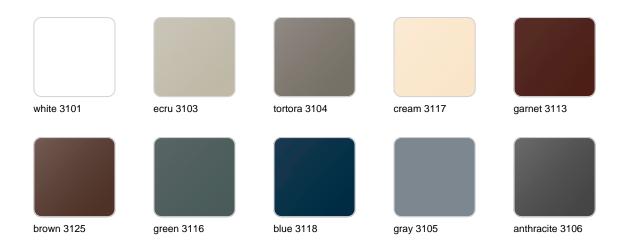

### **Finishes**

#### finishes

#### BASIC Ref. 47083A

Matt Polyethylene

SELF-WATERING Ref. 47083R

Self-watering system included in all planters except those with basic finish

#### LACQUERED Ref. 47083F

Lacquered Polyethylene