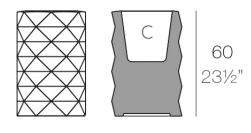

#### Description

Made of polyethylene resin by rotational moulding. 100% Recyclable. Item suitable for indoor and outdoor use. Available in different finishes.

Weight: 5.5 Kg

Ø40-Ø15¾"

MARQUIS Maceta Ø40x60 C = 23 LMARQUIS Planter Ø15 $\frac{3}{4}$ "x23 $\frac{1}{2}$ " C = 6 gal