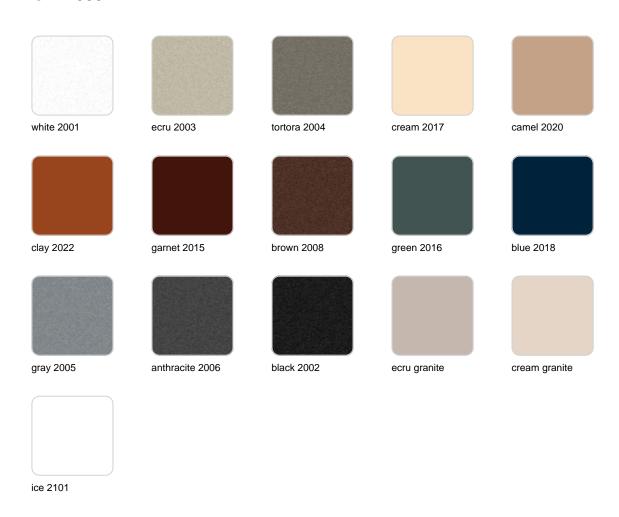

### **Finishes**

#### finishes

#### BASIC Ref. 47083A

Matt Polyethylene

SELF-WATERING Ref. 47083R

Self-watering system included in all planters except those with basic finish

#### LACQUERED Ref. 47083F

Lacquered Polyethylene