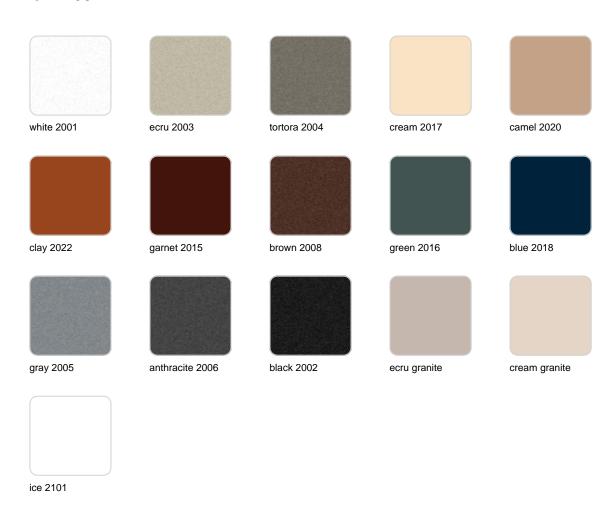

### **Finishes**

#### finishes

#### BASIC Ref. 47082A

Matt Polyethylene

SELF-WATERING Ref. 47082R

Self-watering system included in all planters except those with basic finish

#### LACQUERED Ref. 47082F

Lacquered Polyethylene