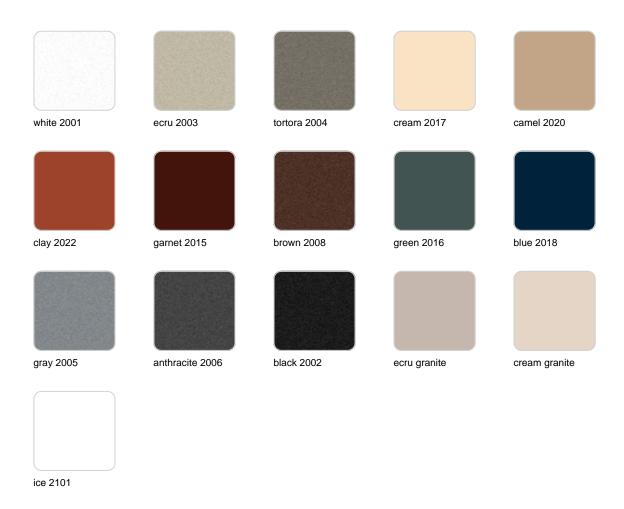

### **Finishes**

#### finishes

#### BASIC Ref. 47082A

Matt Polyethylene

SELF-WATERING Ref. 47082R

Self-watering system included in all planters except those with basic finish

#### LACQUERED Ref. 47082F

Lacquered Polyethylene