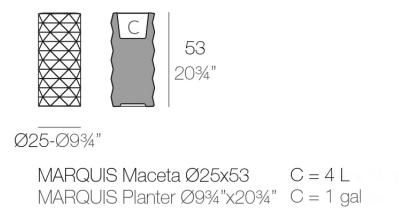

Products / Planters / Marquis Planter ø25x53

### Description

Made of polyethylene resin by rotational moulding. 100% Recyclable. Item suitable for indoor and outdoor use. Available in different finishes.

Weight: 2.5 Kg