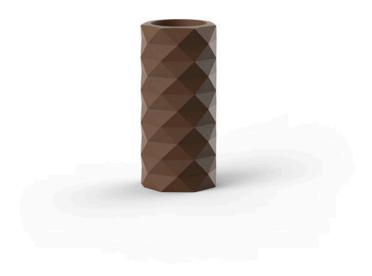

## Marquis planter ø25×53

by JM Ferrero

Marquis, designed by <u>Estudi{H}ac</u> for <u>Vondom</u>, is a contemporary line of modern planters **inspired by the intricate art of diamond cutting**. Featuring a striking polygonal design reminiscent of cut gemstones, these modern planters add sophistication to any space. Each piece is meticulously designed and crafted in Europe, ensuring high quality and functionality.

### Description

Made of polyethylene resin by rotational moulding. 100% Recyclable. Item suitable for indoor and outdoor use. Available in different finishes.

Weight: 2.5 Kg