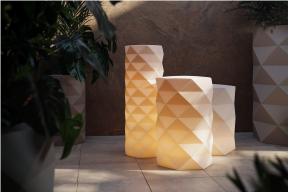

## Marquis planter ø25×53

by JM Ferrero

Marquis, designed by <u>Estudi{H}ac</u> for <u>Vondom</u>, is a contemporary line of modern planters **inspired by the intricate art of diamond cutting**. Featuring a striking polygonal design reminiscent of cut gemstones, these modern planters add sophistication to any space. Each piece is meticulously designed and crafted in Europe, ensuring high quality and functionality.

#### lighting

WHITE LED Ref. 47082W

ice 2101

White internally lit unit with LED technology. Available only in matte ice white finish.

RGBW LED Ref. 47082L

ice 2101

Unit with internal lighting with RGBW LED technology and remote control unit for switching colors. Available only in matte ice white finish. Remote control included.

## **Ambients**