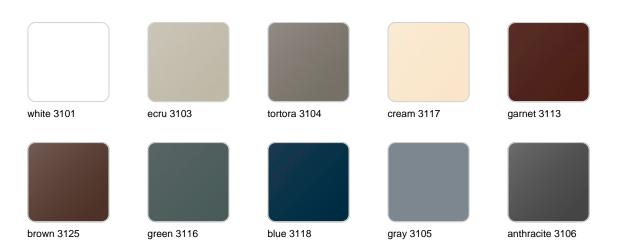

### **Finishes**

#### finishes

#### BASIC Ref. 47082A

Matt Polyethylene

SELF-WATERING Ref. 47082R

Self-watering system included in all planters except those with basic finish

#### LACQUERED Ref. 47082F

Lacquered Polyethylene